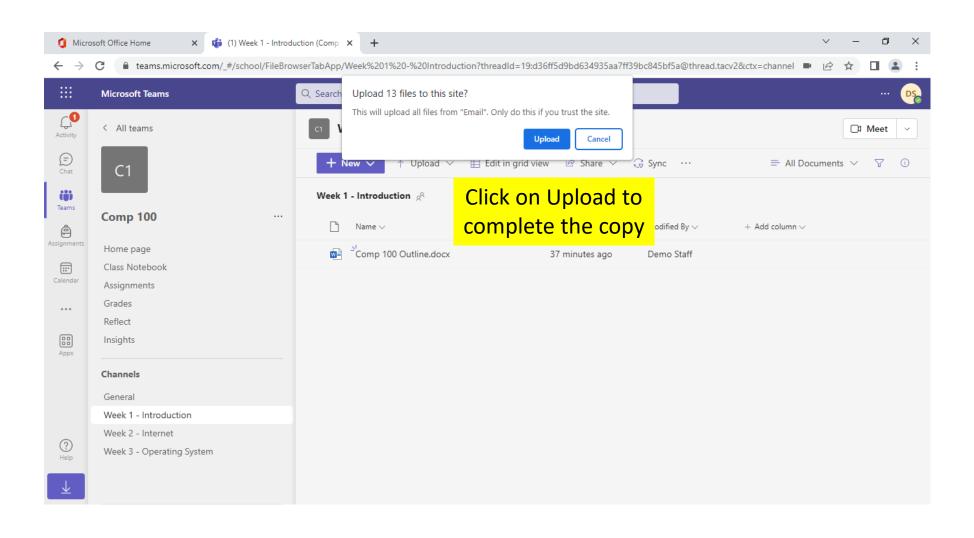

e Lectures via Calendar



# Joining Online Lectures via Channel



## Joining Online Lectures via Channel























04:47:34























#### Share content

- Screen, window, or tab
  Choose what you want to share
- Microsoft Whiteboard
  Start Whiteboard

#### PowerPoint Live

See your notes, slides, and audience while you present.

- YouTube
- First Nations Games
- Presentation2
- Presentation1
- Comp 125
- Presentation



Click Share

Share

Cancel

## Files/Folders – General Channel



#### Sharing Files/Folders – Other Channels



#### Sharing Files/Folders – Other Channels



#### Sharing Files/Folders – Other Channels



#### Sharing Files/Folders – Other Channels



#### Sharing Files/Folders – Other Channels



#### Sharing Files/Folders – Other Channels



































#### Grades