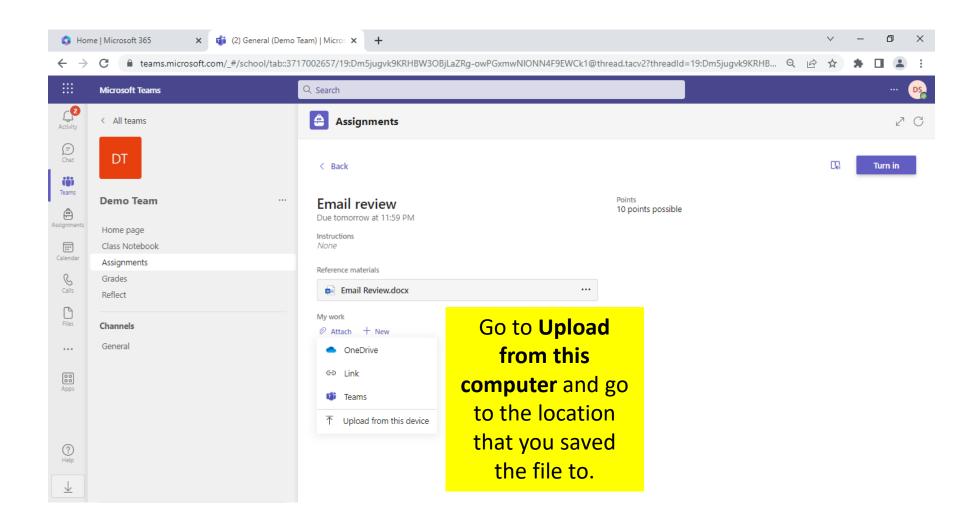

Joining Online Lectures via Channel



## Joining Online Lectures via Channel























04:47:34























#### Share content

- Screen, window, or tab
  Choose what you want to share
- Microsoft Whiteboard
  Start Whiteboard

#### PowerPoint Live

See your notes, slides, and audience while you present.

- YouTube
- First Nations Games
- Presentation2
- Presentation1
- Comp 125
- Presentation



Click Share

Share

Cancel

## Files/Folders – General Channel



#### Sharing Files/Folders – Other Channels



#### Sharing Files/Folders – Other Channels



#### Sharing Files/Folders – Other Channels



#### Sharing Files/Folders – Other Channels



#### Sharing Files/Folders – Other Channels



#### Sharing Files/Folders – Other Channels



































#### Grades