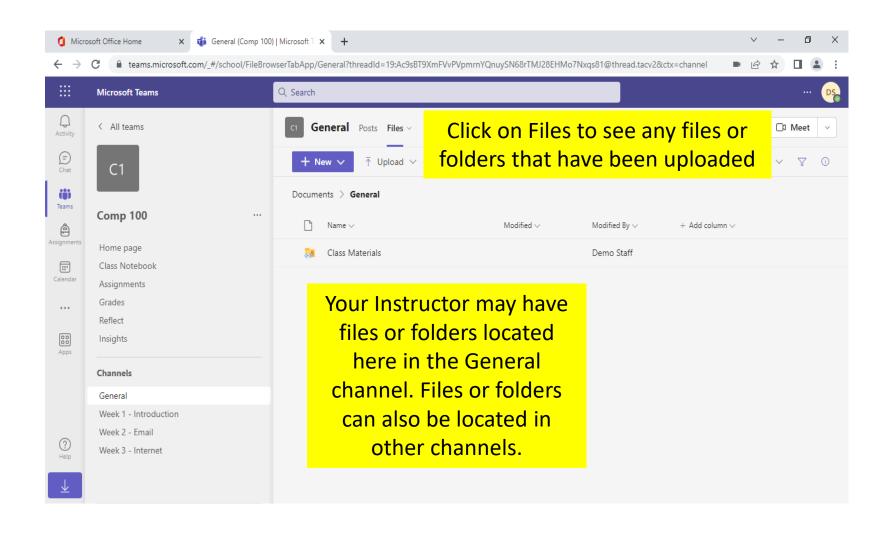

e General channel

#### Chat



#### Chat



#### Chat

To: Enter name, email, group or tag

Click in the To: box and begin typing the name of the person you want to chat with.





# Joining Online Lectures via Calendar



## Joining Online Lectures via Calendar



# Joining Online Lectures via Calendar



# Joining Online Lectures via Channel



## Joining Online Lectures via Channel























04:47:34























#### Share content

- Screen, window, or tab
  Choose what you want to share
- Microsoft Whiteboard
  Start Whiteboard

#### PowerPoint Live

See your notes, slides, and audience while you present.

- YouTube
- First Nations Games
- Presentation2
- Presentation1
- Comp 125
- Presentation



Click Share

Share

Cancel

## Files/Folders – General Channel



#### Sharing Files/Folders – Other Channels



#### Sharing Files/Folders – Other Channels



#### Sharing Files/Folders – Other Channels



#### Sharing Files/Folders – Other Channels



#### Sharing Files/Folders – Other Channels



#### Sharing Files/Folders – Other Channels



































#### Grades