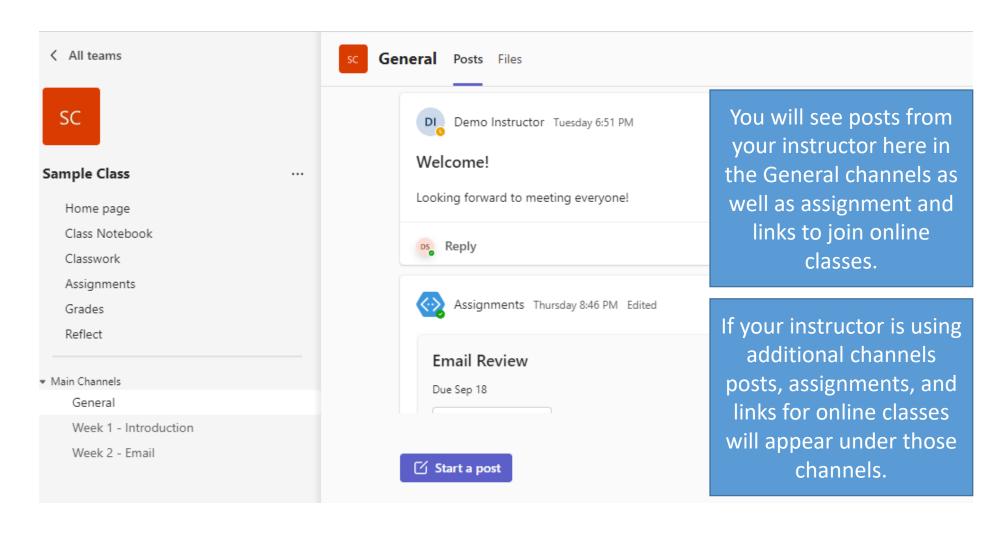

#### Channels

Teams uses channels to organize your classes

In addition to the General Channel your instructor may add additional channels. You can go to these channels to see links for meetings, assignments, etc. for that week or topic.

If no channels are listed all information will be in the General channel