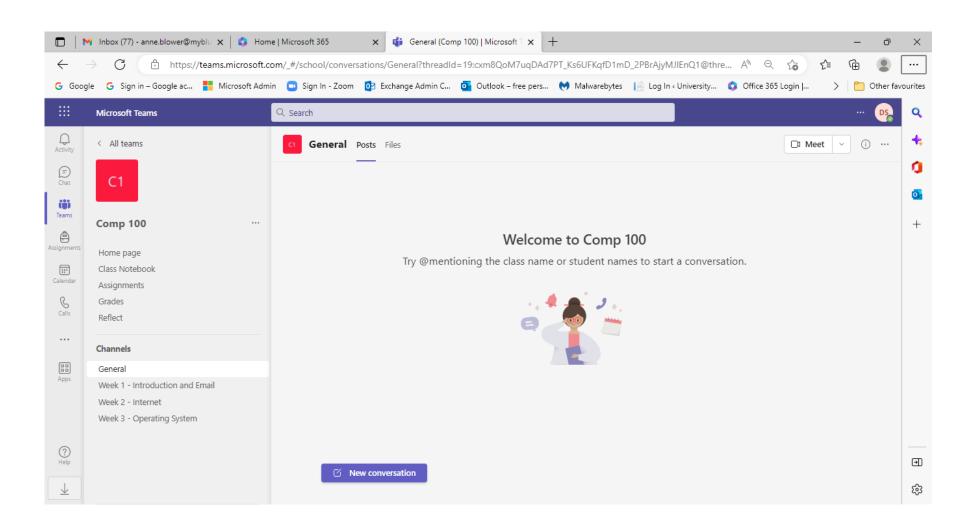

#### Office 365 Home Screen



#### Office 365 Home Screen



#### Choose How You Want to Use Teams



# Joining your Team (Classroom)



#### Welcome to Your Team



# Team Classroom (General Channel)



# Team Classroom (General Channel)



# Team Classroom (General Channel)



#### Channels



Teams uses channels to organize your classes

In addition to the General Channel your instructor may add additional channels. You can go to these channels to see links for meetings, assignments, etc. for that week or topic.

If no channels are listed all information will be in the General channel

#### Chat



#### Chat



#### Chat

To: Enter name, email, group or tag

Click in the To: box and begin typing the name of the person you want to chat with.





# Joining Online Lectures via Calendar



## Joining Online Lectures via Calendar



# Joining Online Lectures via Calendar



# Joining Online Lectures via Channel



## Joining Online Lectures via Channel























04:47:34