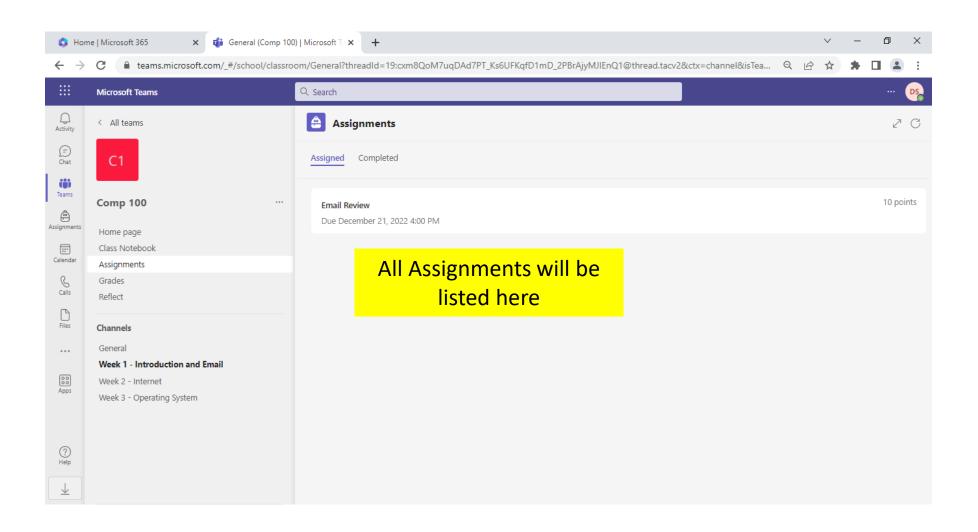

ctures via Calendar



# Joining Online Lectures via Channel



## Joining Online Lectures via Channel























04:47:34























#### Share content

- Screen, window, or tab
  Choose what you want to share
- Microsoft Whiteboard
  Start Whiteboard

#### PowerPoint Live

See your notes, slides, and audience while you present.

- YouTube
- First Nations Games
- Presentation2
- Presentation1
- Comp 125
- Presentation



Click Share

Share

Cancel

## Files/Folders – General Channel



#### Sharing Files/Folders – Other Channels



#### Sharing Files/Folders – Other Channels



#### Sharing Files/Folders – Other Channels



#### Sharing Files/Folders – Other Channels



#### Sharing Files/Folders – Other Channels



#### Sharing Files/Folders – Other Channels



































#### Grades