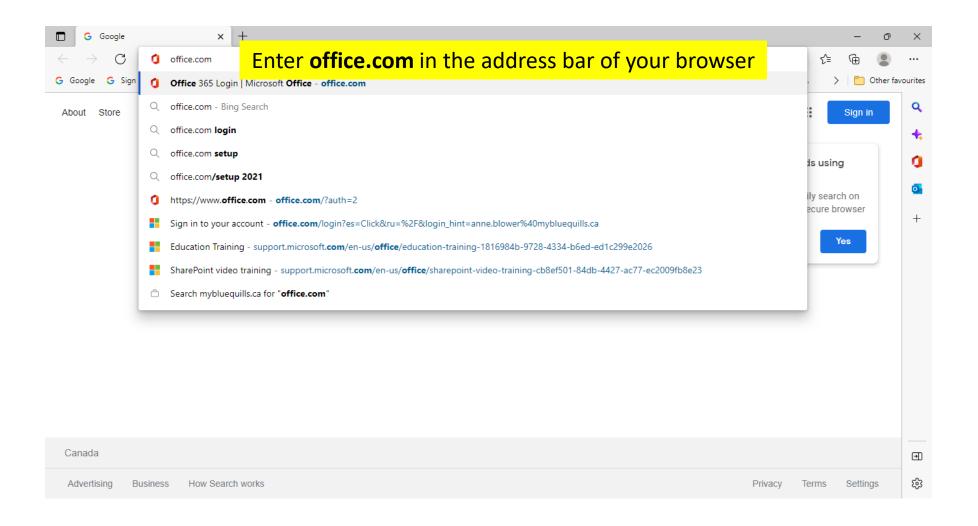

#### Office 365 Home Screen



#### Office 365 Home Screen



#### Choose How You Want to Use Teams



# Joining your Team (Classroom)



#### Welcome to Your Team



# Team Classroom (General Channel)



# Team Classroom (General Channel)



# Team Classroom (General Channel)



#### Channels



Teams uses channels to organize your classes

In addition to the General Channel your instructor may add additional channels. You can go to these channels to see links for meetings, assignments, etc. for that week or topic.

If no channels are listed all information will be in the General channel

#### Chat



#### Chat



#### Chat

To: Enter name, email, group or tag

Click in the To: box and begin typing the name of the person you want to chat with.





# Joining Online Lectures via