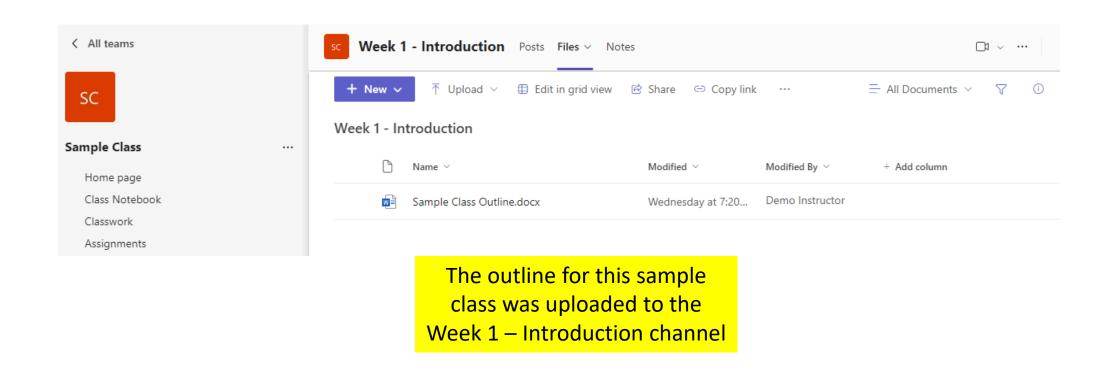

## Chat

To: Enter name, email, group or tag

Click in the To: box and begin typing the name of the person you want to chat with.





# Joining Online Lectures via Calendar



## Joining Online Lectures via Calendar



# Joining Online Lectures via Calendar



# Joining Online Lectures via Channel



## Joining Online Lectures via Channel























04:47:34























#### Share content

- Screen, window, or tab
  Choose what you want to share
- Microsoft Whiteboard
  Start Whiteboard

#### PowerPoint Live

See your notes, slides, and audience while you present.

- YouTube
- First Nations Games
- Presentation2
- Presentation1
- Comp 125
- Presentation



Click Share

Share

Cancel

## Files/Folders – General Channel



#### Sharing Files/Folders – Other Channels



#### Sharing Files/Folders – Other Channels



#### Sharing Files/Folders – Other Channels



#### Sharing Files/Folders – Other Channels



#### Sharing Files/Folders – Other Channels



#### Sharing Files/Folders – Other Channels



































#### Grades