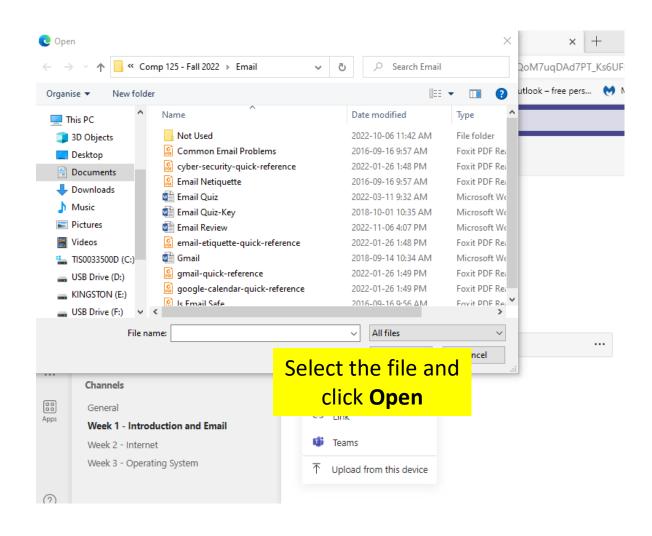

oining Online Lectures via Channel



## Joining Online Lectures via Channel























04:47:34























#### Share content

- Screen, window, or tab
  Choose what you want to share
- Microsoft Whiteboard
  Start Whiteboard

#### PowerPoint Live

See your notes, slides, and audience while you present.

- YouTube
- First Nations Games
- Presentation2
- Presentation1
- Comp 125
- Presentation



Click Share

Share

Cancel

## Files/Folders – General Channel



#### Sharing Files/Folders – Other Channels



#### Sharing Files/Folders – Other Channels



#### Sharing Files/Folders – Other Channels



#### Sharing Files/Folders – Other Channels



#### Sharing Files/Folders – Other Channels



#### Sharing Files/Folders – Other Channels



































#### Grades