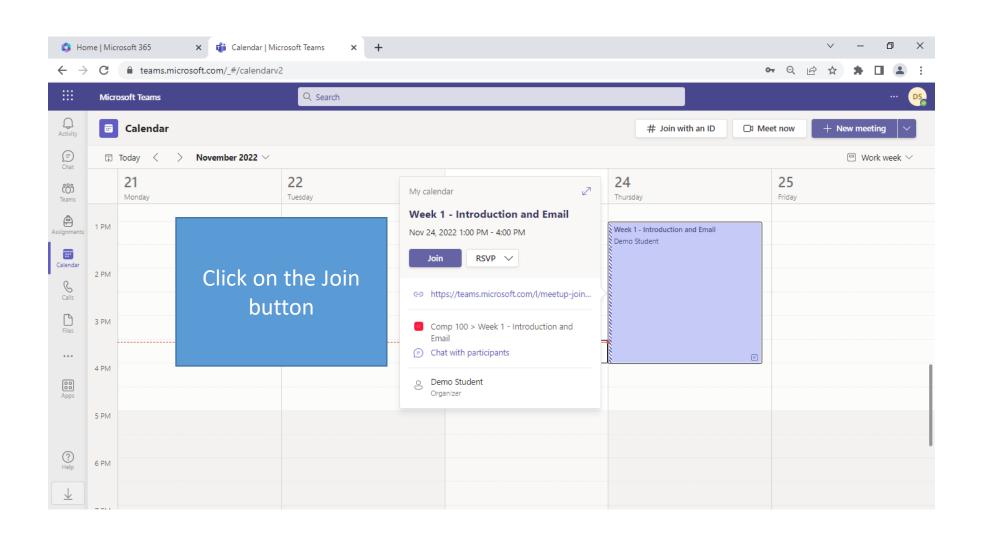

t to Use Teams



# Joining your Team (Classroom)



#### Welcome to Your Team



# Team Classroom (General Channel)



# Team Classroom (General Channel)



# Team Classroom (General Channel)



#### Channels



Teams uses channels to organize your classes

In addition to the General Channel your instructor may add additional channels. You can go to these channels to see links for meetings, assignments, etc. for that week or topic.

If no channels are listed all information will be in the General channel

#### Chat



#### Chat



#### Chat

To: Enter name, email, group or tag

Click in the To: box and begin typing the name of the person you want to chat with.





# Joining Online Lectures via Calendar



## Joining Online Lectures via Calendar



# Joining Online Lectures via Calendar



# Joining Online Lectures via Channel



## Joining Online Lectures via Channel























04:47:34























#### Share content

- Screen, window, or tab
  Choose what you want to share
- Microsoft Whiteboard
  Start Whiteboard

#### PowerPoint Live

See your notes, slides, and audience while you present.

- YouTube
- First Nations Games
- Presentation2
- Presentation1
- Comp 125
- Presentation



Click Share

Share

Cancel

## Files/Folders – General Channel



#### Sharing Files/Folders – Other Channels



#### Sharing Files/Folders – Other Channels



#### Sharing Files/Folders – Other Channels



#### Sharing Files/Folders – Other Channels



#### Sharing Files/Folders – Other Channels



#### Sharing Files/Folders – Other Channels