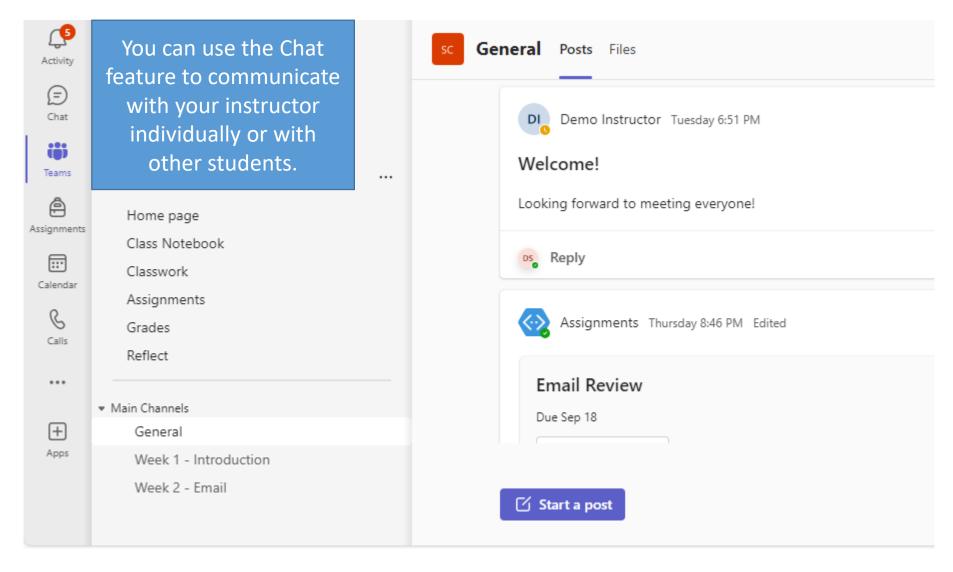

#### Chat

#### Chat

To: Enter name, email, group or tag

Click in the To: box and begin typing the name of the person you want to chat with.