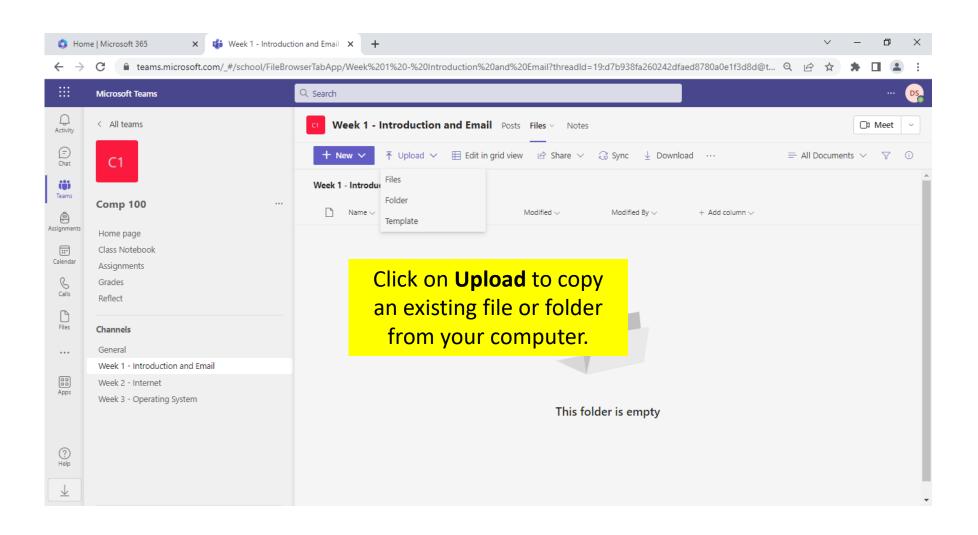

f the person you want to chat with.





# Joining Online Lectures via Calendar



## Joining Online Lectures via Calendar



# Joining Online Lectures via Calendar



# Joining Online Lectures via Channel



## Joining Online Lectures via Channel























04:47:34























#### Share content

- Screen, window, or tab
  Choose what you want to share
- Microsoft Whiteboard
  Start Whiteboard

#### PowerPoint Live

See your notes, slides, and audience while you present.

- YouTube
- First Nations Games
- Presentation2
- Presentation1
- Comp 125
- Presentation



Click Share

Share

Cancel

## Files/Folders – General Channel



#### Sharing Files/Folders – Other Channels



#### Sharing Files/Folders – Other Channels



#### Sharing Files/Folders – Other Channels



#### Sharing Files/Folders – Other Channels



#### Sharing Files/Folders – Other Channels



#### Sharing Files/Folders – Other Channels



































#### Grades