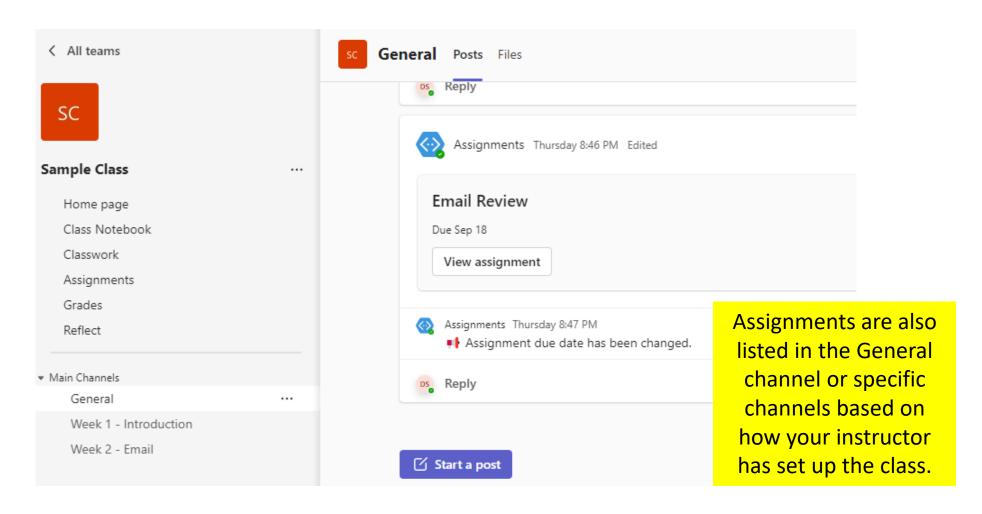

#### Channels

Teams uses channels to organize your classes

In addition to the General Channel your instructor may add additional channels. You can go to these channels to see links for meetings, assignments, etc. for that week or topic.

If no channels are listed all information will be in the General channel