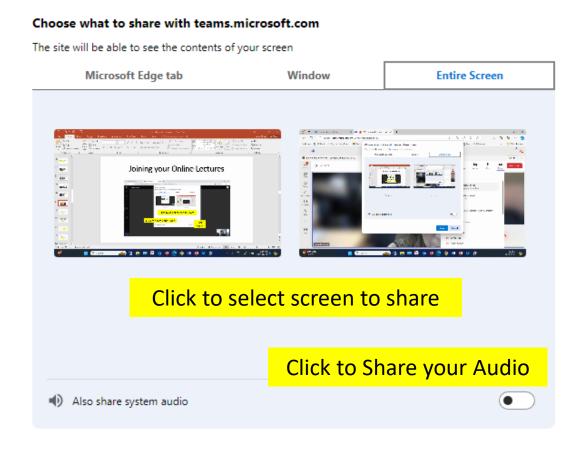

#### Share content

- Screen, window, or tab
  Choose what you want to share
- Microsoft Whiteboard
  Start Whiteboard

#### PowerPoint Live

See your notes, slides, and audience while you present.

- YouTube
- First Nations Games
- Presentation2
- Presentation1
- Comp 125
- Presentation

Click Share

Share

Cancel