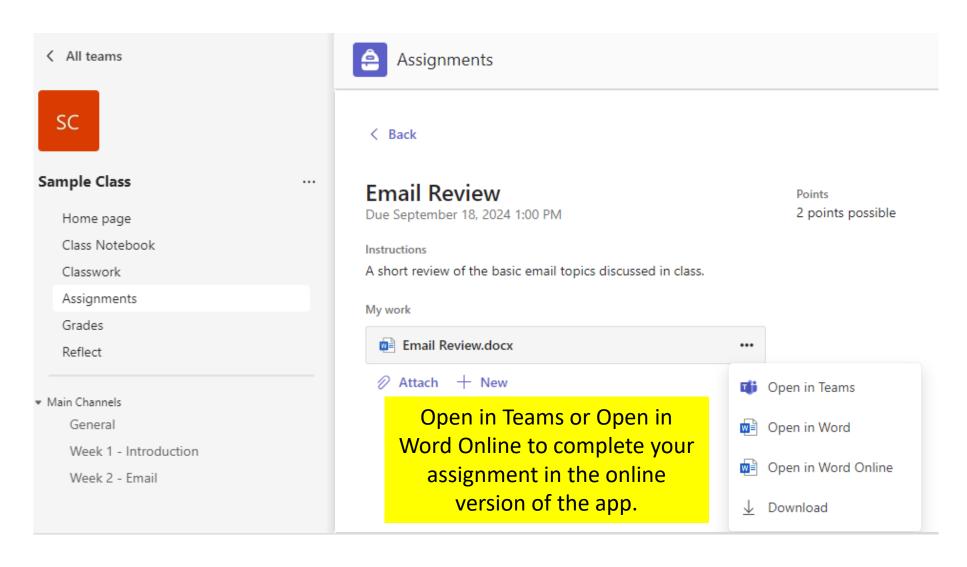

Calendar



# Joining Online Lectures via Channel



## Joining Online Lectures via Channel























04:47:34























#### Share content

- Screen, window, or tab
  Choose what you want to share
- Microsoft Whiteboard
  Start Whiteboard

#### PowerPoint Live

See your notes, slides, and audience while you present.

- YouTube
- First Nations Games
- Presentation2
- Presentation1
- Comp 125
- Presentation



Click Share

Share

Cancel

## Files/Folders – General Channel



#### Sharing Files/Folders – Other Channels



#### Sharing Files/Folders – Other Channels



#### Sharing Files/Folders – Other Channels



#### Sharing Files/Folders – Other Channels



#### Sharing Files/Folders – Other Channels



#### Sharing Files/Folders – Other Channels



































#### Grades