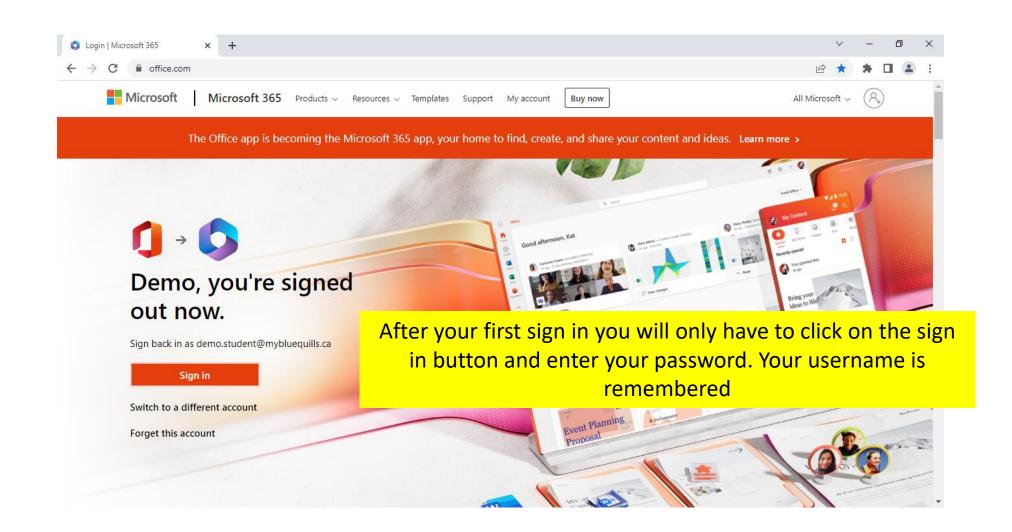

#### Office 365 Home Screen



#### Office 365 Home Screen



#### Choose How You Want to Use Teams



# Joining your Team (Classroom)



#### Welcome to Your Team



# Team Classroom (General Channel)



# Team Classroom (General Channel)



# Team Classroom (General Channel)



#### Channels



Teams uses channels to organize your classes

In addition to the General Channel your instructor may add additional channels. You can go to these channels to see links for meetings, assignments, etc. for that week or topic.

If no channels are listed all information will be in the General channel

#### Chat



#### Chat



#### Chat

To: Enter name, email, group or tag

Click in the To: box and begin typing the name of the person you want to chat with.





# Joining Online Lectures via Cale