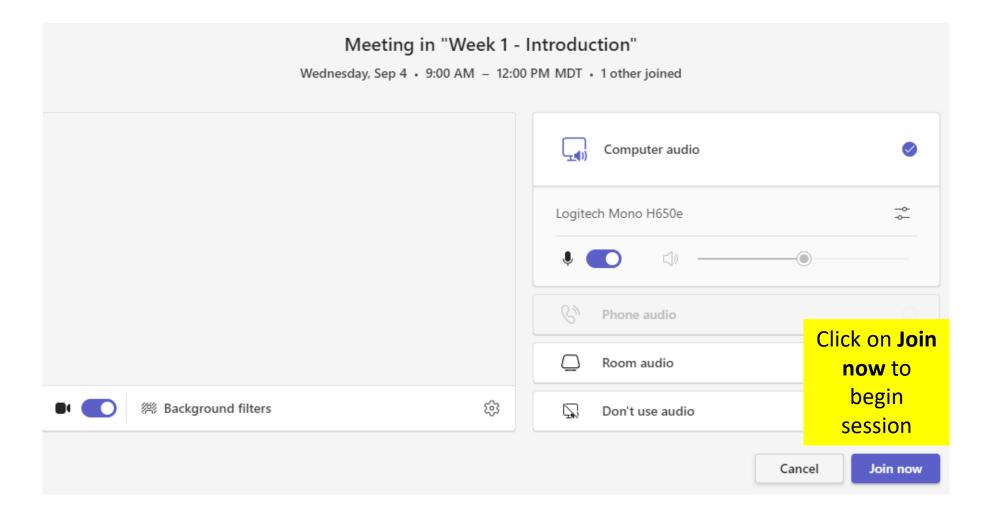

Classroom (General Channel)



# Team Classroom (General Channel)



# Team Classroom (General Channel)



#### Channels



Teams uses channels to organize your classes

In addition to the General Channel your instructor may add additional channels. You can go to these channels to see links for meetings, assignments, etc. for that week or topic.

If no channels are listed all information will be in the General channel

#### Chat



#### Chat



#### Chat

To: Enter name, email, group or tag

Click in the To: box and begin typing the name of the person you want to chat with.





# Joining Online Lectures via Calendar



## Joining Online Lectures via Calendar



# Joining Online Lectures via Calendar



# Joining Online Lectures via Channel



## Joining Online Lectures via Channel























04:47:34























#### Share content

- Screen, window, or tab
  Choose what you want to share
- Microsoft Whiteboard
  Start Whiteboard

#### PowerPoint Live

See your notes, slides, and audience while you present.

- YouTube
- First Nations Games
- Presentation2
- Presentation1
- Comp 125
- Presentation



Click Share

Share

Cancel

## Files/Folders – General Channel



#### Sharing Files/Folders – Other Channels



#### Sharing Files/Folders – Other Channels



#### Sharing Files/Folders – Other Channels



#### Sharing Files/Folders – Other Channels



#### Sharing Files/Folders – Other Channels



#### Sharing Files/Folders – Other Channels



































#### Grades