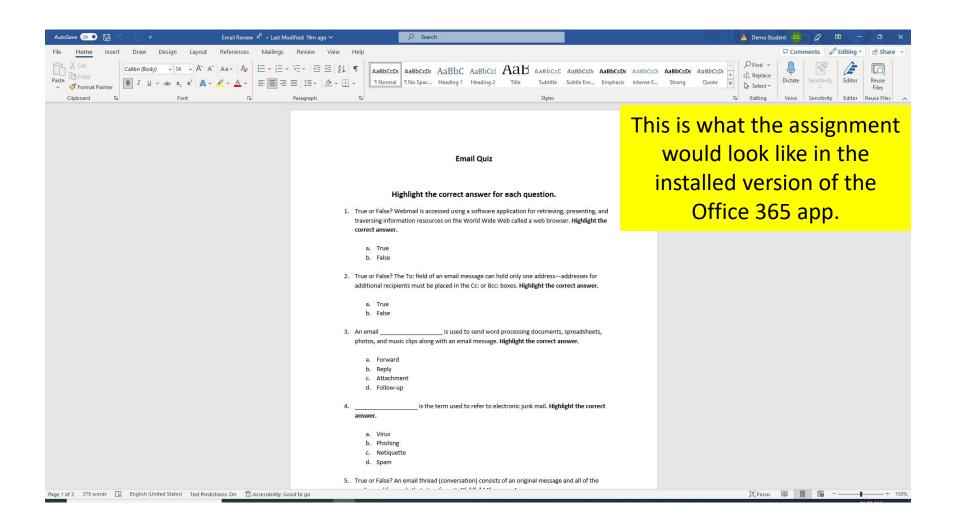

dar



# Joining Online Lectures via Channel



## Joining Online Lectures via Channel























04:47:34























#### Share content

- Screen, window, or tab
  Choose what you want to share
- Microsoft Whiteboard
  Start Whiteboard

#### PowerPoint Live

See your notes, slides, and audience while you present.

- YouTube
- First Nations Games
- Presentation2
- Presentation1
- Comp 125
- Presentation



Click Share

Share

Cancel

## Files/Folders – General Channel



#### Sharing Files/Folders – Other Channels



#### Sharing Files/Folders – Other Channels



#### Sharing Files/Folders – Other Channels



#### Sharing Files/Folders – Other Channels



#### Sharing Files/Folders – Other Channels



#### Sharing Files/Folders – Other Channels



































#### Grades