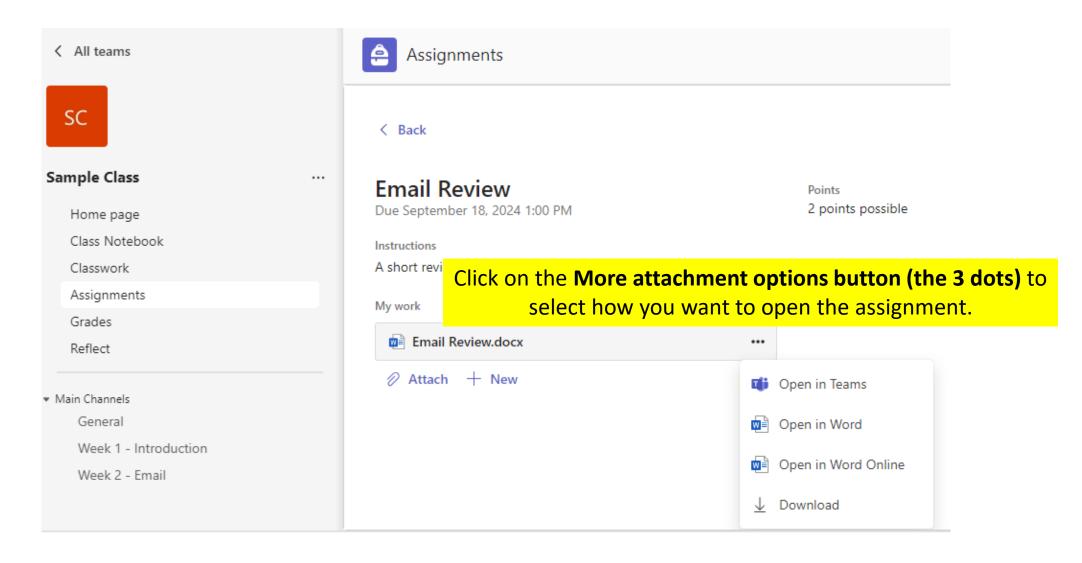

ia Calendar



# Joining Online Lectures via Channel



## Joining Online Lectures via Channel























04:47:34























#### Share content

- Screen, window, or tab
  Choose what you want to share
- Microsoft Whiteboard
  Start Whiteboard

#### PowerPoint Live

See your notes, slides, and audience while you present.

- YouTube
- First Nations Games
- Presentation2
- Presentation1
- Comp 125
- Presentation



Click Share

Share

Cancel

## Files/Folders – General Channel



#### Sharing Files/Folders – Other Channels



#### Sharing Files/Folders – Other Channels



#### Sharing Files/Folders – Other Channels



#### Sharing Files/Folders – Other Channels



#### Sharing Files/Folders – Other Channels



#### Sharing Files/Folders – Other Channels



































#### Grades