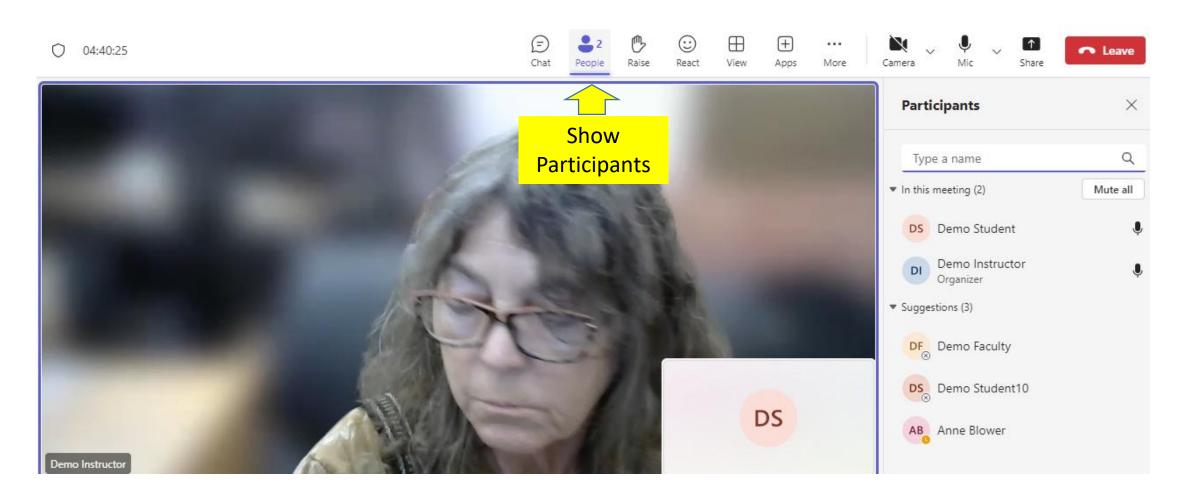

oom (General Channel)



# Team Classroom (General Channel)



# Team Classroom (General Channel)



#### Channels



Teams uses channels to organize your classes

In addition to the General Channel your instructor may add additional channels. You can go to these channels to see links for meetings, assignments, etc. for that week or topic.

If no channels are listed all information will be in the General channel

#### Chat



#### Chat



#### Chat

To: Enter name, email, group or tag

Click in the To: box and begin typing the name of the person you want to chat with.





# Joining Online Lectures via Calendar



## Joining Online Lectures via Calendar



# Joining Online Lectures via Calendar



# Joining Online Lectures via Channel



## Joining Online Lectures via Channel























04:47:34























#### Share content

- Screen, window, or tab
  Choose what you want to share
- Microsoft Whiteboard
  Start Whiteboard

#### PowerPoint Live

See your notes, slides, and audience while you present.

- YouTube
- First Nations Games
- Presentation2
- Presentation1
- Comp 125
- Presentation



Click Share

Share

Cancel

## Files/Folders – General Channel



#### Sharing Files/Folders – Other Channels



#### Sharing Files/Folders – Other Channels



#### Sharing Files/Folders – Other Channels



#### Sharing Files/Folders – Other Channels



#### Sharing Files/Folders – Other Channels



#### Sharing Files/Folders – Other Channels



































#### Grades