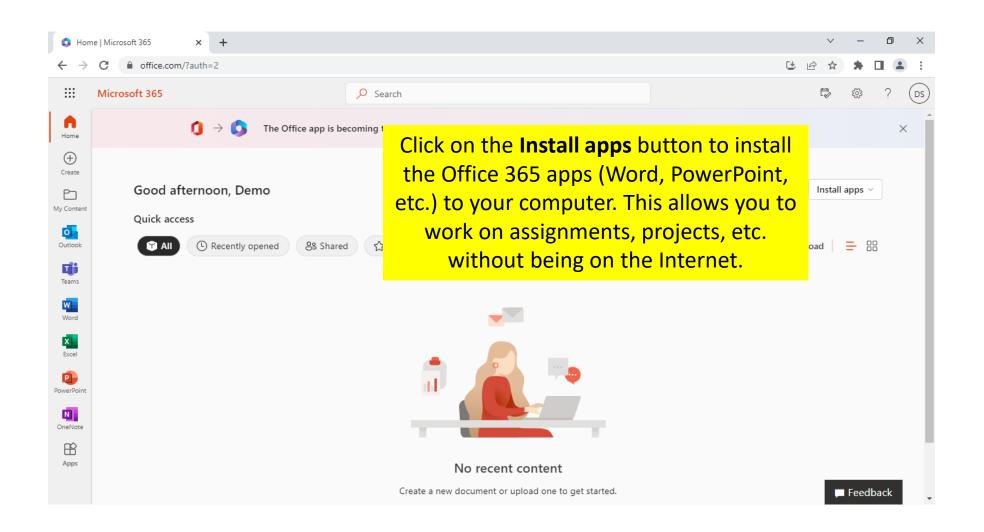

#### Office 365 Home Screen



#### Office 365 Home Screen



#### Choose How You Want to Use Teams



# Joining your Team (Classroom)



#### Welcome to Your Team



# Team Classroom (General Channel)



# Team Classroom (General Channel)



# Team Classroom (General Channel)



#### Channels



Teams uses channels to organize your classes

In addition to the General Channel your instructor may add additional channels. You can go to these channels to see links for meetings, assignments, etc. for that week or topic.

If no channels are listed all information will be in the General channel

#### Chat



#### Chat



#### Chat

To: Enter name, email, group or tag

Click in the To: box and begin typing the name of the person you want to chat with.





# Joining Online Lectures via Calendar



## Joining Online Lectures