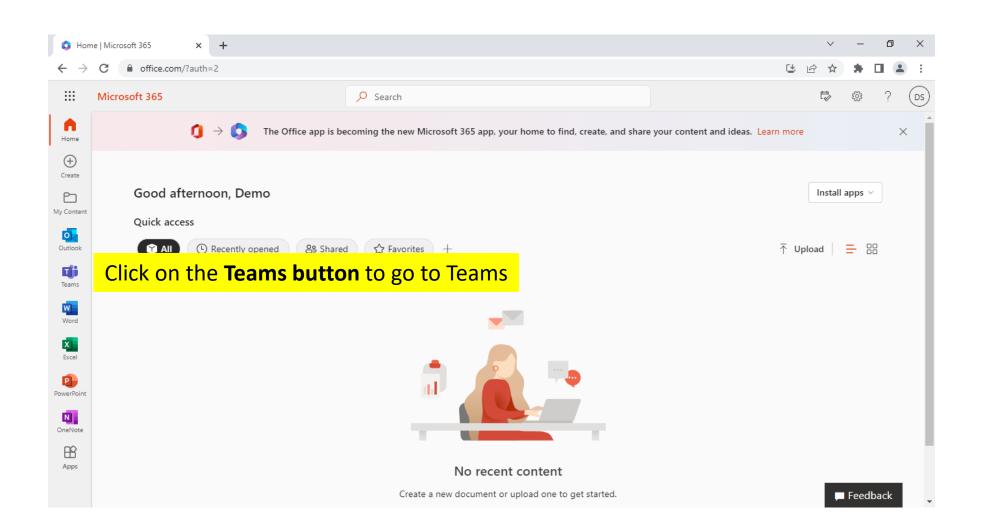

#### Office 365 Home Screen



#### Office 365 Home Screen



#### Choose How You Want to Use Teams



# Joining your Team (Classroom)



#### Welcome to Your Team



# Team Classroom (General Channel)



# Team Classroom (General Channel)



# Team Classroom (General Channel)



#### Channels



Teams uses channels to organize your classes

In addition to the General Channel your instructor may add additional channels. You can go to these channels to see links for meetings, assignments, etc. for that week or topic.

If no channels are listed all information will be in the General channel

#### Chat



#### Chat



#### Chat

To: Enter name, email, group or tag

Click in the To: box and begin typing the name of the person you want to chat with.





# Joining Online Lectures via Calendar



## Joining Online Lectures via Calendar



# Joining Onlin