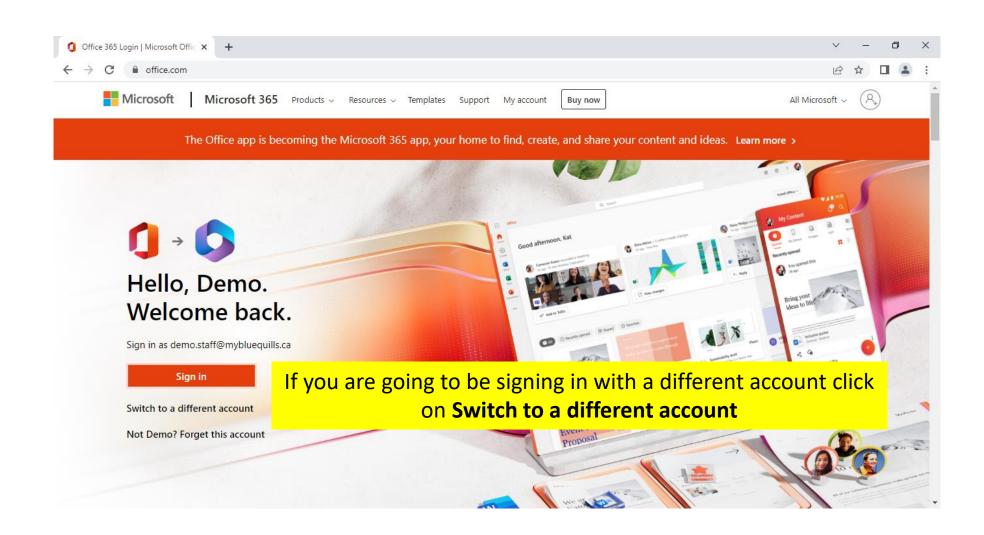

#### Office 365 Home Screen



#### Office 365 Home Screen



#### Choose How You Want to Use Teams



# Joining your Team (Classroom)



#### Welcome to Your Team



# Team Classroom (General Channel)



# Team Classroom (General Channel)



# Team Classroom (General Channel)



#### Channels



Teams uses channels to organize your classes

In addition to the General Channel your instructor may add additional channels. You can go to these channels to see links for meetings, assignments, etc. for that week or topic.

If no channels are listed all information will be in the General channel

#### Chat



#### Chat



#### Chat

To: Enter name, email, group or tag

Click in the To: box and begin typing the name of the person you want to chat with.





# Joining Online Lectures via Calend