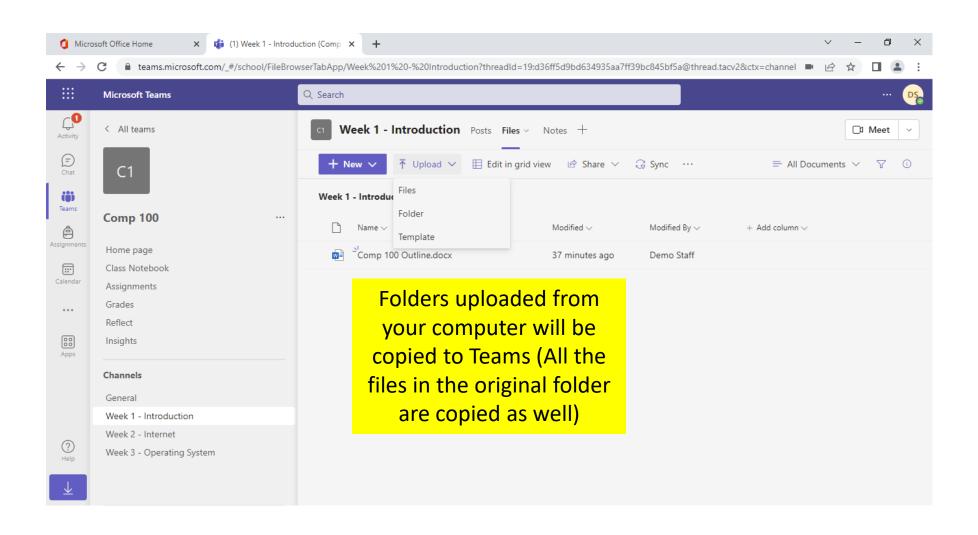

ing Online Lectures via Calendar



## Joining Online Lectures via Calendar



# Joining Online Lectures via Calendar



# Joining Online Lectures via Channel



## Joining Online Lectures via Channel























04:47:34























#### Share content

- Screen, window, or tab
  Choose what you want to share
- Microsoft Whiteboard
  Start Whiteboard

#### PowerPoint Live

See your notes, slides, and audience while you present.

- YouTube
- First Nations Games
- Presentation2
- Presentation1
- Comp 125
- Presentation



Click Share

Share

Cancel

## Files/Folders – General Channel



#### Sharing Files/Folders – Other Channels



#### Sharing Files/Folders – Other Channels



#### Sharing Files/Folders – Other Channels



#### Sharing Files/Folders – Other Channels



#### Sharing Files/Folders – Other Channels



#### Sharing Files/Folders – Other Channels



































#### Grades