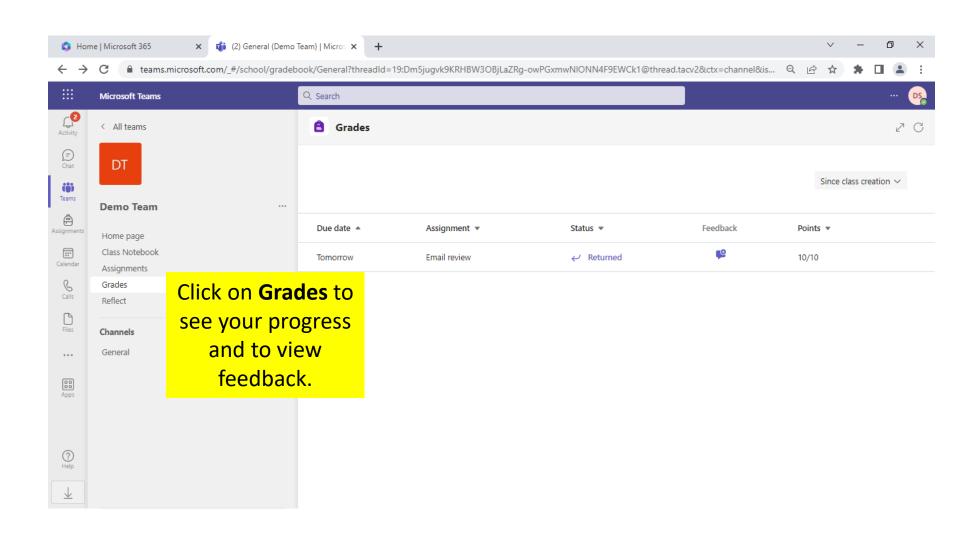

tures via Channel



## Joining Online Lectures via Channel























04:47:34























#### Share content

- Screen, window, or tab
  Choose what you want to share
- Microsoft Whiteboard
  Start Whiteboard

#### PowerPoint Live

See your notes, slides, and audience while you present.

- YouTube
- First Nations Games
- Presentation2
- Presentation1
- Comp 125
- Presentation



Click Share

Share

Cancel

## Files/Folders – General Channel



#### Sharing Files/Folders – Other Channels



#### Sharing Files/Folders – Other Channels



#### Sharing Files/Folders – Other Channels



#### Sharing Files/Folders – Other Channels



#### Sharing Files/Folders – Other Channels



#### Sharing Files/Folders – Other Channels



































#### Grades