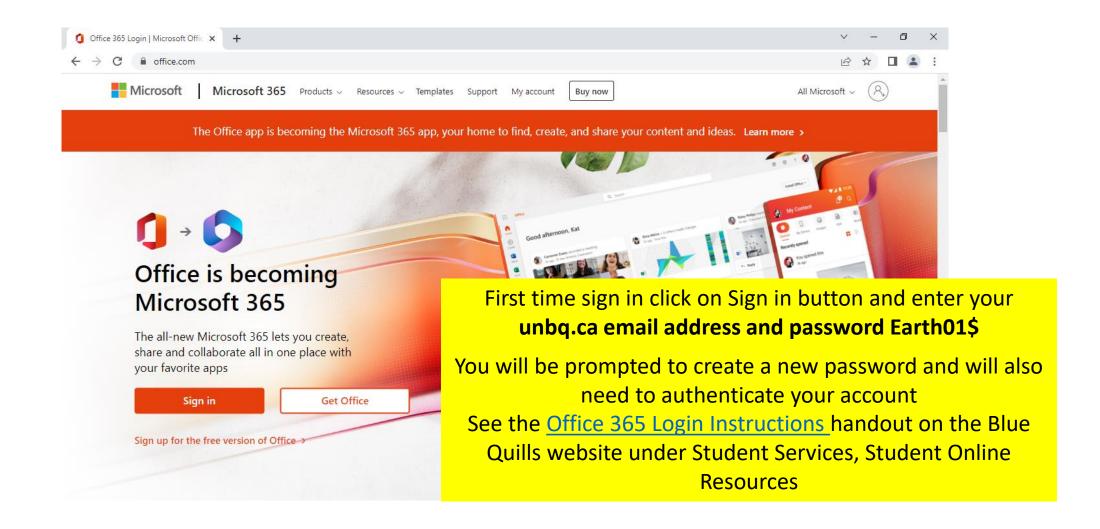

#### Office 365 Home Screen



#### Office 365 Home Screen



#### Choose How You Want to Use Teams



# Joining your Team (Classroom)



#### Welcome to Your Team



# Team Classroom (General Channel)



# Team Classroom (General Channel)



# Team Classroom (General Channel)



#### Channels



Teams uses channels to organize your classes

In addition to the General Channel your instructor may add additional channels. You can go to these channels to see links for meetings, assignments, etc. for that week or topic.

If no channels are listed all information will be in the General channel

#### Chat



#### Chat



#### Chat

To: Enter name, email, group or tag

Click in the To: box and begin typing the name of the person you want to chat with.





# Joining Online Lectures via Ca