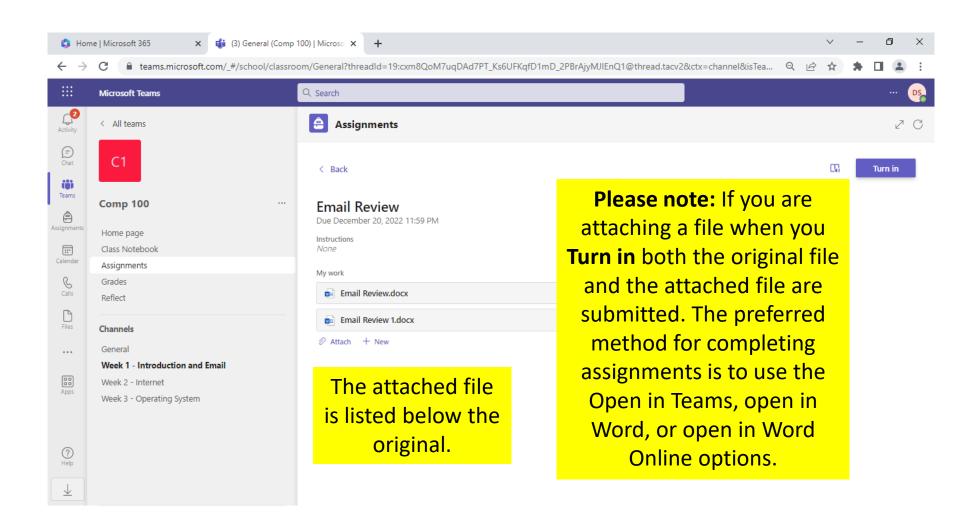

ning Online Lectures via Channel



## Joining Online Lectures via Channel























04:47:34























#### Share content

- Screen, window, or tab
  Choose what you want to share
- Microsoft Whiteboard
  Start Whiteboard

#### PowerPoint Live

See your notes, slides, and audience while you present.

- YouTube
- First Nations Games
- Presentation2
- Presentation1
- Comp 125
- Presentation



Click Share

Share

Cancel

## Files/Folders – General Channel



#### Sharing Files/Folders – Other Channels



#### Sharing Files/Folders – Other Channels



#### Sharing Files/Folders – Other Channels



#### Sharing Files/Folders – Other Channels



#### Sharing Files/Folders – Other Channels



#### Sharing Files/Folders – Other Channels



































#### Grades