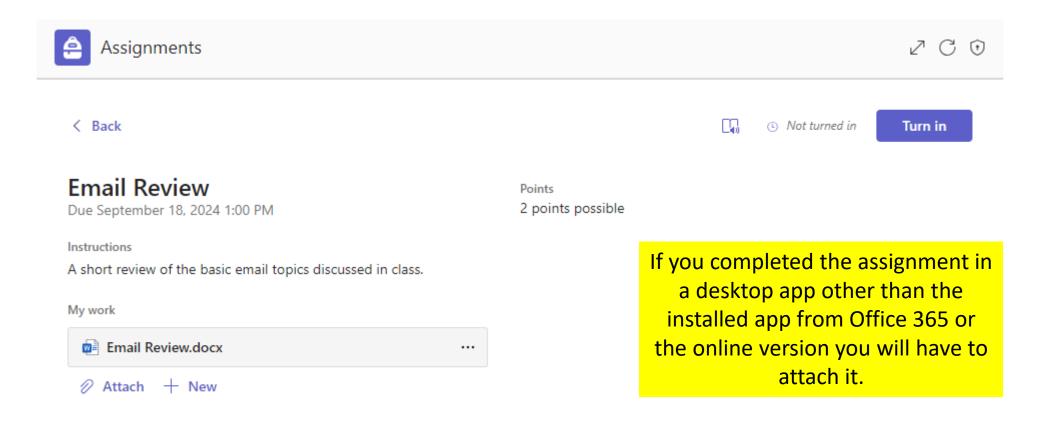

# Joining Online Lectures via Channel



## Joining Online Lectures via Channel























04:47:34























#### Share content

- Screen, window, or tab
  Choose what you want to share
- Microsoft Whiteboard
  Start Whiteboard

#### PowerPoint Live

See your notes, slides, and audience while you present.

- YouTube
- First Nations Games
- Presentation2
- Presentation1
- Comp 125
- Presentation



Click Share

Share

Cancel

## Files/Folders – General Channel



#### Sharing Files/Folders – Other Channels



#### Sharing Files/Folders – Other Channels



#### Sharing Files/Folders – Other Channels



#### Sharing Files/Folders – Other Channels



#### Sharing Files/Folders – Other Channels



#### Sharing Files/Folders – Other Channels



































#### Grades