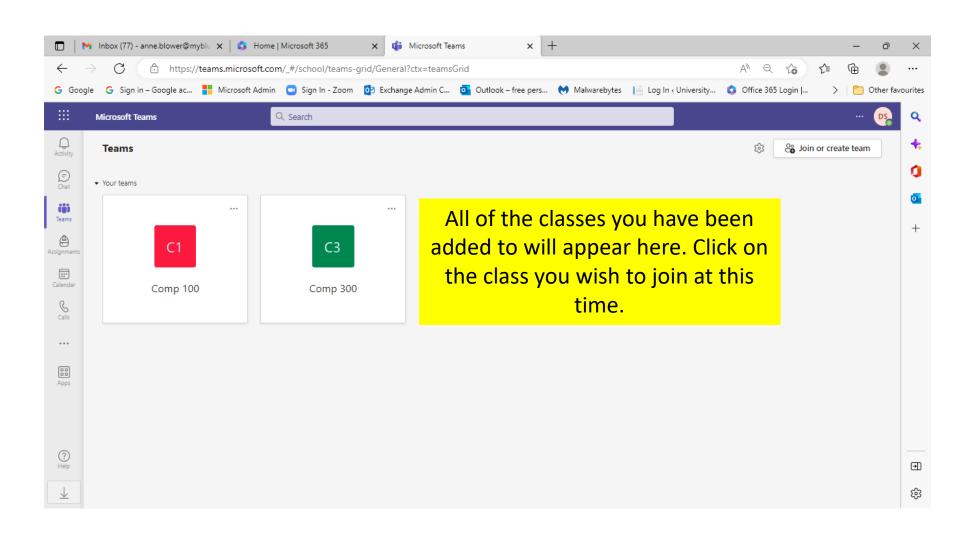

#### Office 365 Home Screen



#### Office 365 Home Screen



#### Choose How You Want to Use Teams



# Joining your Team (Classroom)



#### Welcome to Your Team



# Team Classroom (General Channel)



# Team Classroom (General Channel)



# Team Classroom (General Channel)



#### Channels



Teams uses channels to organize your classes

In addition to the General Channel your instructor may add additional channels. You can go to these channels to see links for meetings, assignments, etc. for that week or topic.

If no channels are listed all information will be in the General channel

#### Chat



#### Chat



#### Chat

To: Enter name, email, group or tag

Click in the To: box and begin typing the name of the person you want to chat with.





# Joining Online Lectures via Calendar



## Joining Online Lectures via Calendar



# Joining Online Lectures via Calendar



# Joining Online Lectures via Channel



## Joini