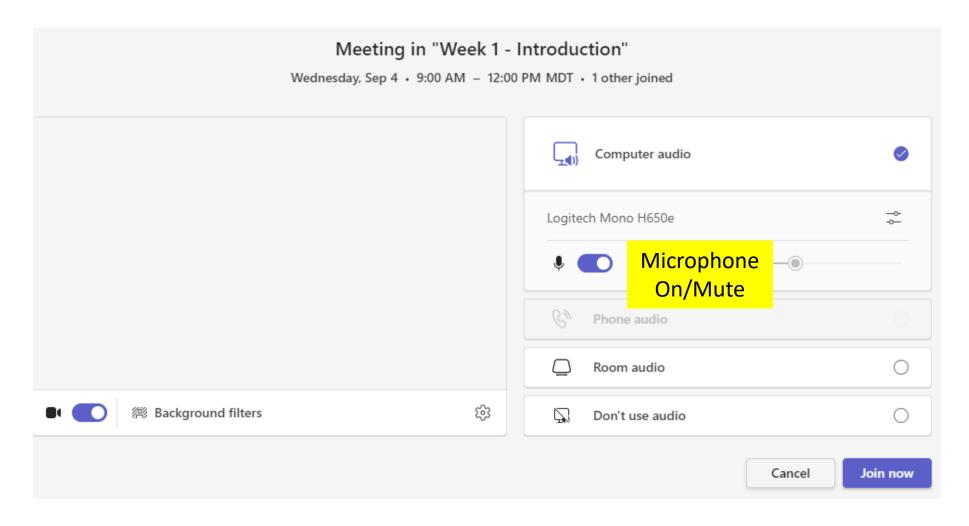

m Classroom (General Channel)



# Team Classroom (General Channel)



# Team Classroom (General Channel)



#### Channels



Teams uses channels to organize your classes

In addition to the General Channel your instructor may add additional channels. You can go to these channels to see links for meetings, assignments, etc. for that week or topic.

If no channels are listed all information will be in the General channel

#### Chat



#### Chat



#### Chat

To: Enter name, email, group or tag

Click in the To: box and begin typing the name of the person you want to chat with.





# Joining Online Lectures via Calendar



## Joining Online Lectures via Calendar



# Joining Online Lectures via Calendar



# Joining Online Lectures via Channel



## Joining Online Lectures via Channel























04:47:34























#### Share content

- Screen, window, or tab
  Choose what you want to share
- Microsoft Whiteboard
  Start Whiteboard

#### PowerPoint Live

See your notes, slides, and audience while you present.

- YouTube
- First Nations Games
- Presentation2
- Presentation1
- Comp 125
- Presentation



Click Share

Share

Cancel

## Files/Folders – General Channel



#### Sharing Files/Folders – Other Channels



#### Sharing Files/Folders – Other Channels



#### Sharing Files/Folders – Other Channels



#### Sharing Files/Folders – Other Channels



#### Sharing Files/Folders – Other Channels



#### Sharing Files/Folders – Other Channels



































#### Grades