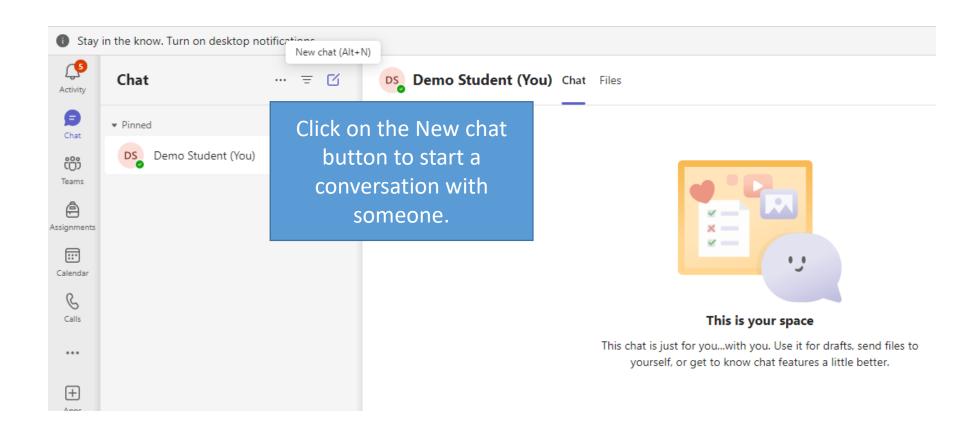

#### Chat

#### Chat

To: Enter name, email, group or tag

Click in the To: box and begin typing the name of the person you want to chat with.