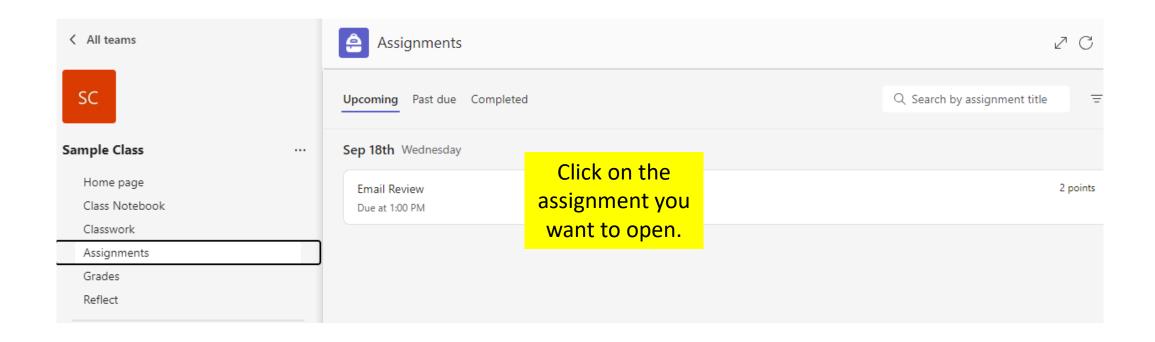

via Calendar



# Joining Online Lectures via Channel



## Joining Online Lectures via Channel























04:47:34























#### Share content

- Screen, window, or tab
  Choose what you want to share
- Microsoft Whiteboard
  Start Whiteboard

#### PowerPoint Live

See your notes, slides, and audience while you present.

- YouTube
- First Nations Games
- Presentation2
- Presentation1
- Comp 125
- Presentation



Click Share

Share

Cancel

## Files/Folders – General Channel



#### Sharing Files/Folders – Other Channels



#### Sharing Files/Folders – Other Channels



#### Sharing Files/Folders – Other Channels



#### Sharing Files/Folders – Other Channels



#### Sharing Files/Folders – Other Channels



#### Sharing Files/Folders – Other Channels



































#### Grades