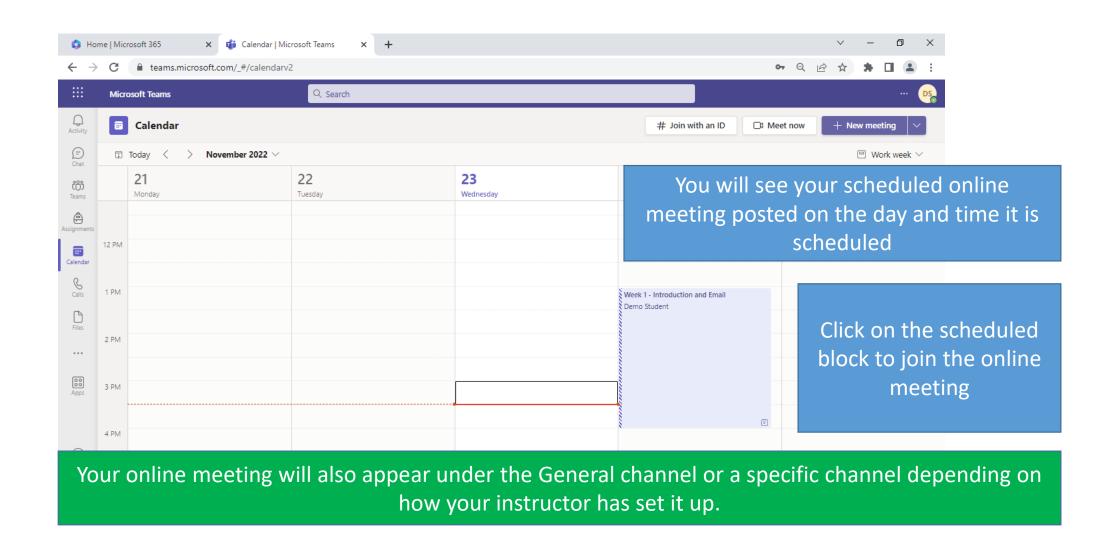

365 Home Screen



#### Choose How You Want to Use Teams



# Joining your Team (Classroom)



#### Welcome to Your Team



# Team Classroom (General Channel)



# Team Classroom (General Channel)



# Team Classroom (General Channel)



#### Channels



Teams uses channels to organize your classes

In addition to the General Channel your instructor may add additional channels. You can go to these channels to see links for meetings, assignments, etc. for that week or topic.

If no channels are listed all information will be in the General channel

#### Chat



#### Chat



#### Chat

To: Enter name, email, group or tag

Click in the To: box and begin typing the name of the person you want to chat with.





# Joining Online Lectures via Calendar



## Joining Online Lectures via Calendar



# Joining Online Lectures via Calendar



# Joining Online Lectures via Channel



## Joining Online Lectures via Channel























04:47:34























#### Share content

- Screen, window, or tab
  Choose what you want to share
- Microsoft Whiteboard
  Start Whiteboard

#### PowerPoint Live

See your notes, slides, and audience while you present.

- YouTube
- First Nations Games
- Presentation2
- Presentation1
- Comp 125
- Presentation



Click Share

Share

Cancel

## Files/Folders – General Channel



#### Sharing Files/Folders – Other Channels



#### Sharing Files/Folders – Other Channels



#### Sharing Files/Folders – Other Channels



#### Sharing Files/Folders – Other Channels



#### Sharing Files/Folders – Other Channels



#### Sharing Files/Folders –