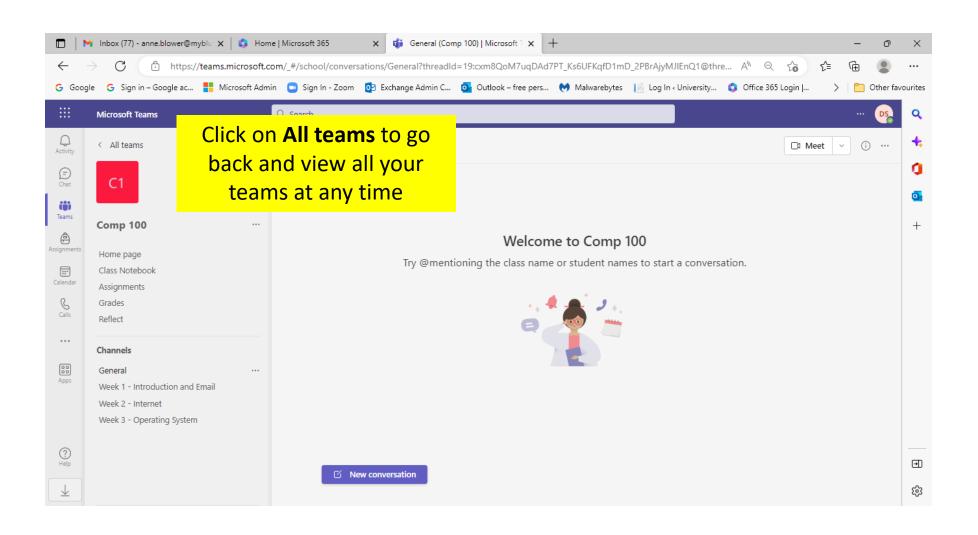

#### Office 365 Home Screen



#### Office 365 Home Screen



#### Choose How You Want to Use Teams



# Joining your Team (Classroom)



#### Welcome to Your Team



# Team Classroom (General Channel)



# Team Classroom (General Channel)



# Team Classroom (General Channel)



#### Channels



Teams uses channels to organize your classes

In addition to the General Channel your instructor may add additional channels. You can go to these channels to see links for meetings, assignments, etc. for that week or topic.

If no channels are listed all information will be in the General channel

#### Chat



#### Chat



#### Chat

To: Enter name, email, group or tag

Click in the To: box and begin typing the name of the person you want to chat with.





# Joining Online Lectures via Calendar



## Joining Online Lectures via Calendar



# Joining Online Lectures via Calendar



# Joining Online Lectures via Channel



## Joining Online Lectures via Channe