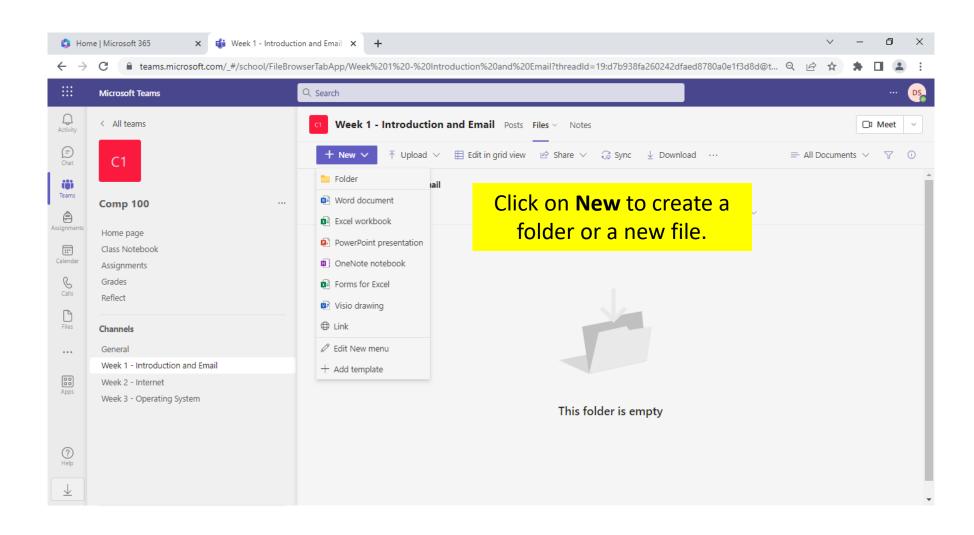

lick in the To: box and begin typing the name of the person you want to chat with.





# Joining Online Lectures via Calendar



## Joining Online Lectures via Calendar



# Joining Online Lectures via Calendar



# Joining Online Lectures via Channel



## Joining Online Lectures via Channel























04:47:34























#### Share content

- Screen, window, or tab
  Choose what you want to share
- Microsoft Whiteboard
  Start Whiteboard

#### PowerPoint Live

See your notes, slides, and audience while you present.

- YouTube
- First Nations Games
- Presentation2
- Presentation1
- Comp 125
- Presentation



Click Share

Share

Cancel

## Files/Folders – General Channel



#### Sharing Files/Folders – Other Channels



#### Sharing Files/Folders – Other Channels



#### Sharing Files/Folders – Other Channels



#### Sharing Files/Folders – Other Channels



#### Sharing Files/Folders – Other Channels



#### Sharing Files/Folders – Other Channels



































#### Grades