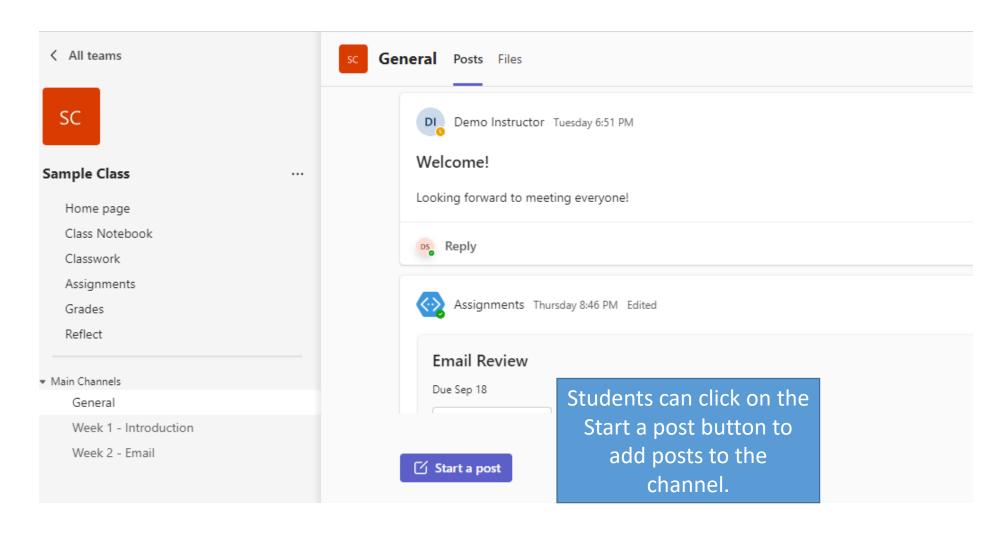

# Team Classroom (General Channel)

#### Channels

Teams uses channels to organize your classes

In addition to the General Channel your instructor may add additional channels. You can go to these channels to see links for meetings, assignments, etc. for that week or topic.