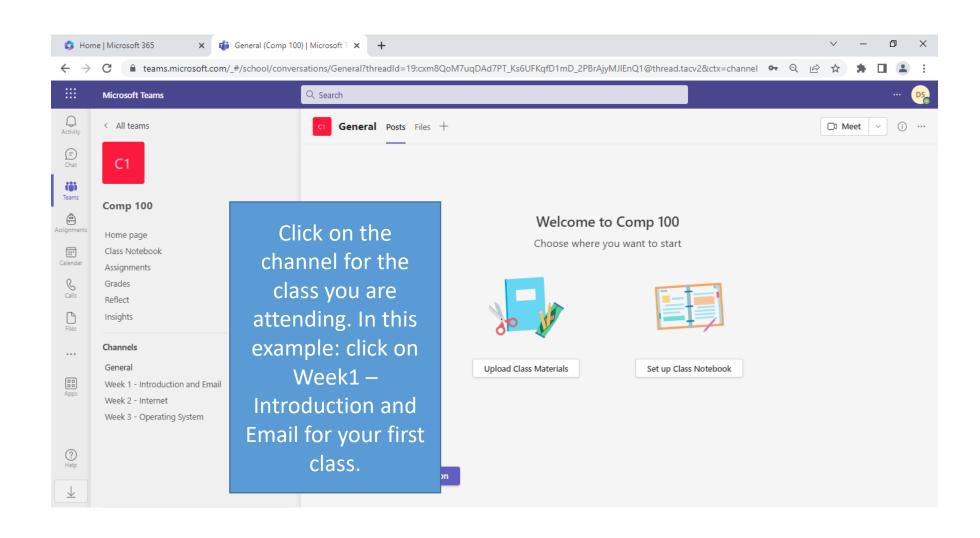

#### Channels

Teams uses channels to organize your classes

In addition to the General Channel your instructor may add additional channels. You can go to these channels to see links for meetings, assignments, etc. for that week or topic.

If no channels are listed all information will be in the General channel