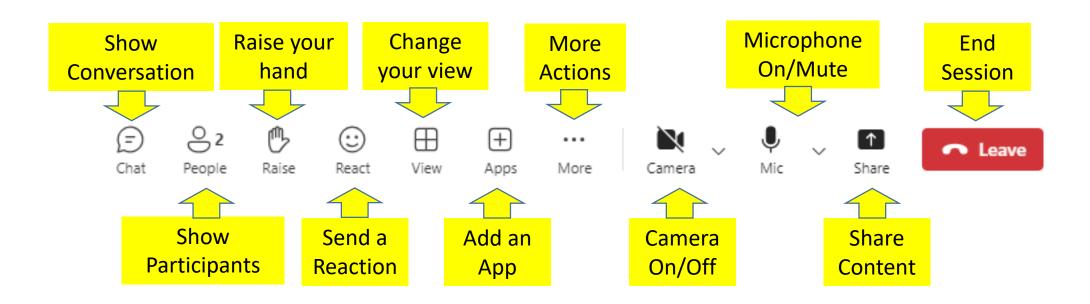

# Joining Online Lectures via Channel

## Joining Online Lectures via Channel

04:47:34