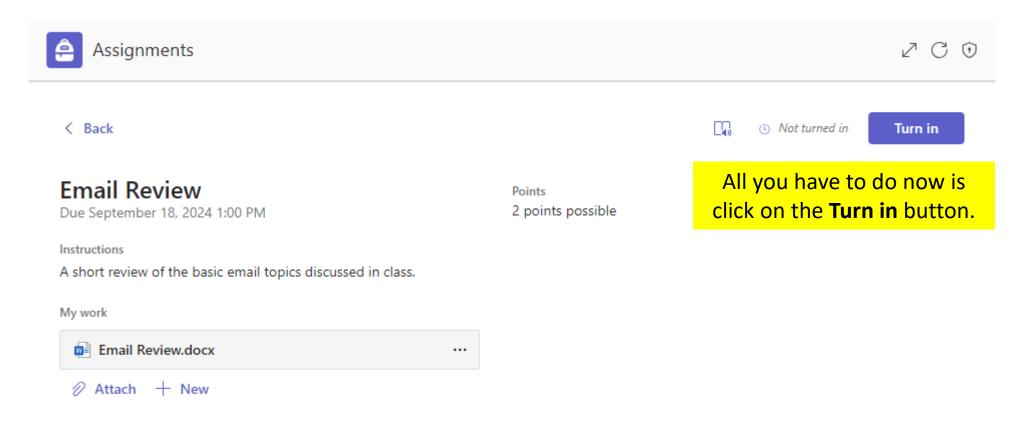

# Joining Online Lectures via Channel



## Joining Online Lectures via Channel























04:47:34























#### Share content

- Screen, window, or tab
  Choose what you want to share
- Microsoft Whiteboard
  Start Whiteboard

#### PowerPoint Live

See your notes, slides, and audience while you present.

- YouTube
- First Nations Games
- Presentation2
- Presentation1
- Comp 125
- Presentation



Click Share

Share

Cancel

## Files/Folders – General Channel



#### Sharing Files/Folders – Other Channels



#### Sharing Files/Folders – Other Channels



#### Sharing Files/Folders – Other Channels



#### Sharing Files/Folders – Other Channels



#### Sharing Files/Folders – Other Channels



#### Sharing Files/Folders – Other Channels



































#### Grades