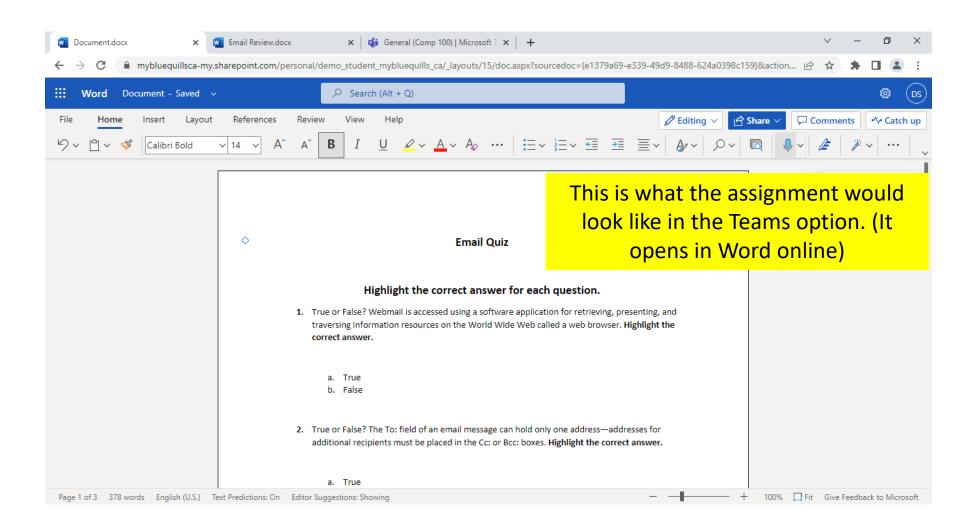

alendar



# Joining Online Lectures via Channel



## Joining Online Lectures via Channel























04:47:34























#### Share content

- Screen, window, or tab
  Choose what you want to share
- Microsoft Whiteboard
  Start Whiteboard

#### PowerPoint Live

See your notes, slides, and audience while you present.

- YouTube
- First Nations Games
- Presentation2
- Presentation1
- Comp 125
- Presentation



Click Share

Share

Cancel

## Files/Folders – General Channel



#### Sharing Files/Folders – Other Channels



#### Sharing Files/Folders – Other Channels



#### Sharing Files/Folders – Other Channels



#### Sharing Files/Folders – Other Channels



#### Sharing Files/Folders – Other Channels



#### Sharing Files/Folders – Other Channels



































#### Grades