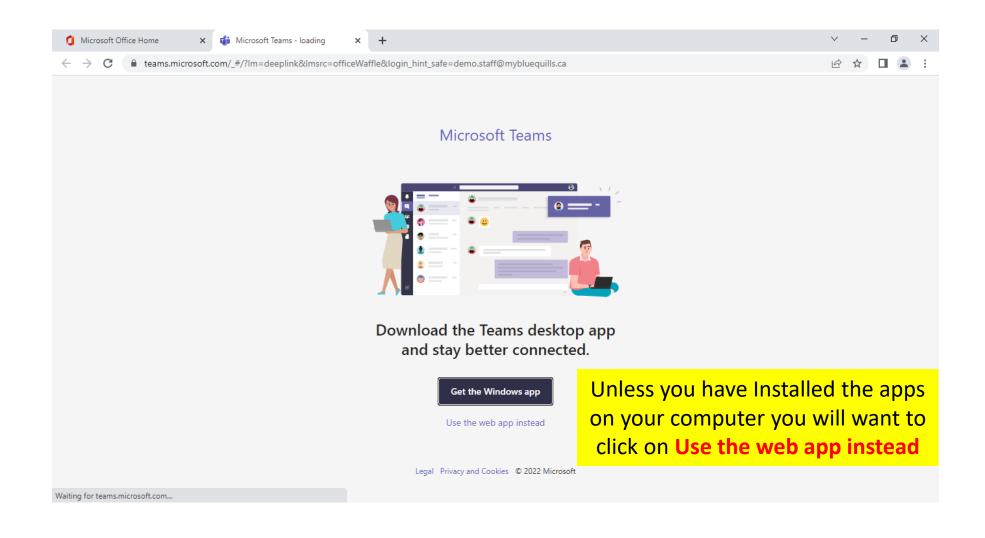

#### Office 365 Home Screen



#### Office 365 Home Screen



#### Choose How You Want to Use Teams



# Joining your Team (Classroom)



#### Welcome to Your Team



# Team Classroom (General Channel)



# Team Classroom (General Channel)



# Team Classroom (General Channel)



#### Channels



Teams uses channels to organize your classes

In addition to the General Channel your instructor may add additional channels. You can go to these channels to see links for meetings, assignments, etc. for that week or topic.

If no channels are listed all information will be in the General channel

#### Chat



#### Chat



#### Chat

To: Enter name, email, group or tag

Click in the To: box and begin typing the name of the person you want to chat with.





# Joining Online Lectures via Calendar



## Joining Online Lectures via Calendar



# Joining Online Lectures via Calendar



# Joining Onli