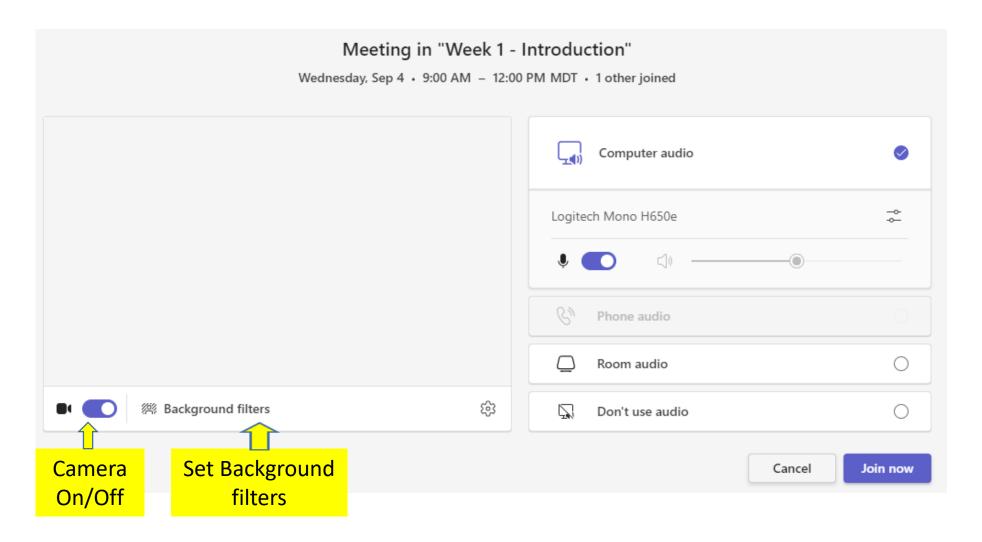

# Joining Online Lectures via Channel

## Joining Online Lectures via Channel

04:47:34