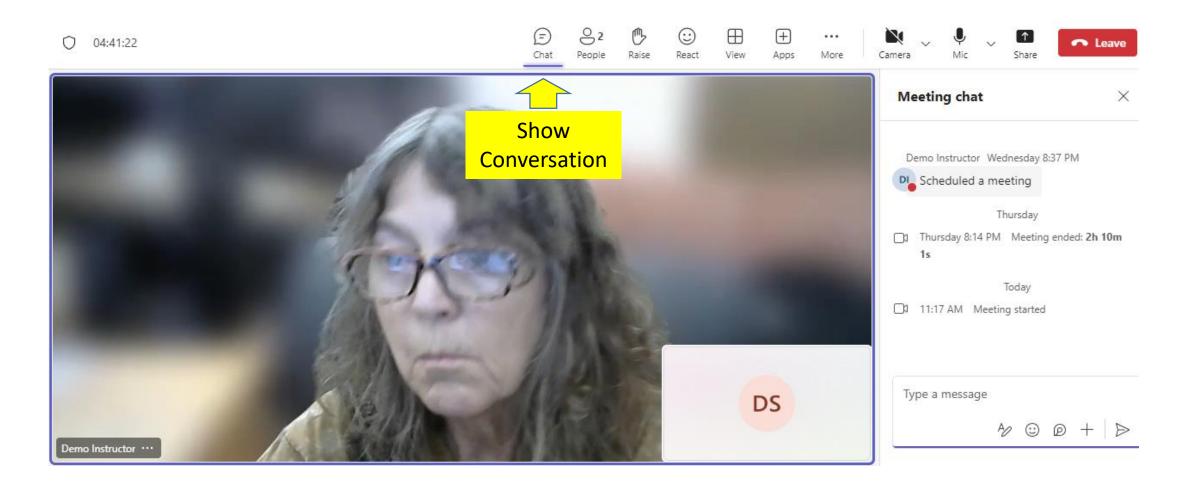

#### Chat

#### Chat

To: Enter name, email, group or tag

Click in the To: box and begin typing the name of the person you want to chat with.