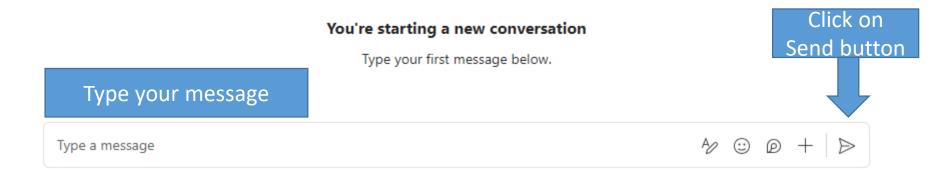

#### Office 365 Home Screen



#### Office 365 Home Screen



#### Choose How You Want to Use Teams



# Joining your Team (Classroom)



#### Welcome to Your Team



# Team Classroom (General Channel)



# Team Classroom (General Channel)



# Team Classroom (General Channel)



#### Channels



Teams uses channels to organize your classes

In addition to the General Channel your instructor may add additional channels. You can go to these channels to see links for meetings, assignments, etc. for that week or topic.

If no channels are listed all information will be in the General channel

#### Chat



#### Chat



#### Chat

To: Enter name, email, group or tag

Click in the To: box and begin typing the name of the person you want to chat with.





# Joining Online Lectures via Calendar



## Joining Online Lectures via Calendar



# Joining Online Lectures via Calendar



# Joining Online Lectures via Channel



## Joining Online Lectures via Channel























04:47:34























#### Share content

- Screen, window, or tab
  Choose what you want to share
- Microsoft Whiteboard
  Start Whiteboard

#### PowerPoint Live

See your notes, slides, and audience while you present.

- YouTube
- First Nations Games
- Presentation2
- Presentation1
- Comp 125
- Presentation



Click Share

Share

Cancel

## Files/Folders – General Channel



#### Sharing Files/Folders – Other Channels



#### Sharing Files/Folders – Other Channels



#### Sharing Files/Folders – Other Channels



#### Sharing Files/Folders – Other Ch