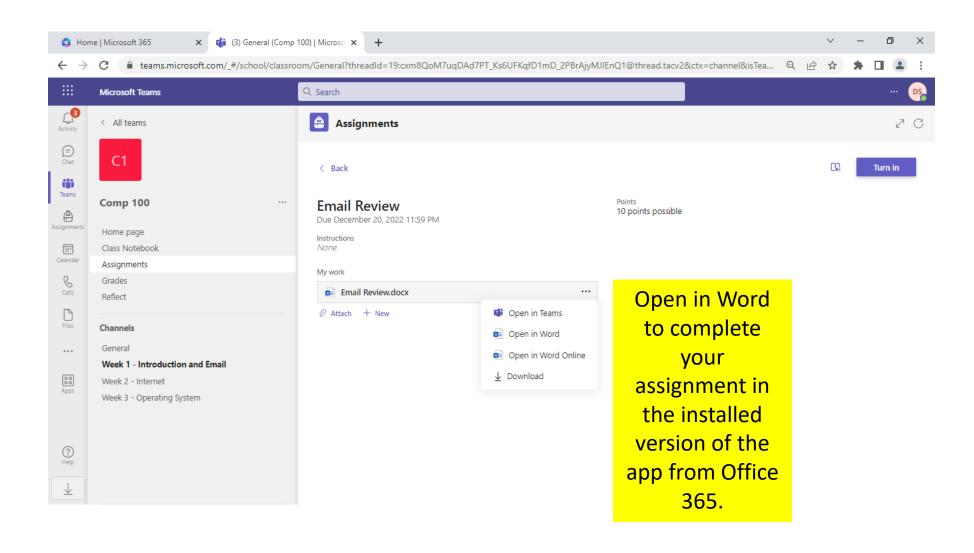

endar



# Joining Online Lectures via Channel



## Joining Online Lectures via Channel























04:47:34























#### Share content

- Screen, window, or tab
  Choose what you want to share
- Microsoft Whiteboard
  Start Whiteboard

#### PowerPoint Live

See your notes, slides, and audience while you present.

- YouTube
- First Nations Games
- Presentation2
- Presentation1
- Comp 125
- Presentation



Click Share

Share

Cancel

## Files/Folders – General Channel



#### Sharing Files/Folders – Other Channels



#### Sharing Files/Folders – Other Channels



#### Sharing Files/Folders – Other Channels



#### Sharing Files/Folders – Other Channels



#### Sharing Files/Folders – Other Channels



#### Sharing Files/Folders – Other Channels



































#### Grades