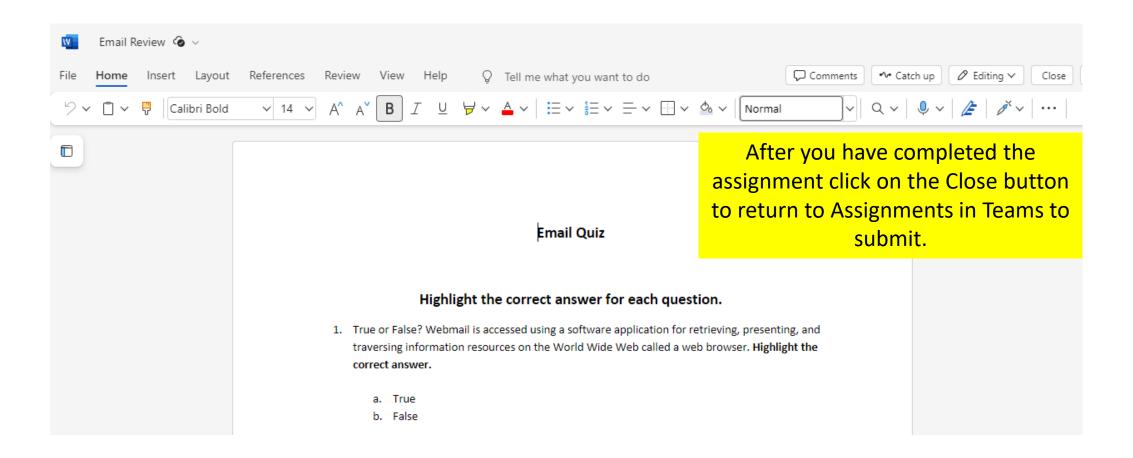

r



# Joining Online Lectures via Channel



## Joining Online Lectures via Channel























04:47:34























#### Share content

- Screen, window, or tab
  Choose what you want to share
- Microsoft Whiteboard
  Start Whiteboard

#### PowerPoint Live

See your notes, slides, and audience while you present.

- YouTube
- First Nations Games
- Presentation2
- Presentation1
- Comp 125
- Presentation



Click Share

Share

Cancel

## Files/Folders – General Channel



#### Sharing Files/Folders – Other Channels



#### Sharing Files/Folders – Other Channels



#### Sharing Files/Folders – Other Channels



#### Sharing Files/Folders – Other Channels



#### Sharing Files/Folders – Other Channels



#### Sharing Files/Folders – Other Channels



































#### Grades