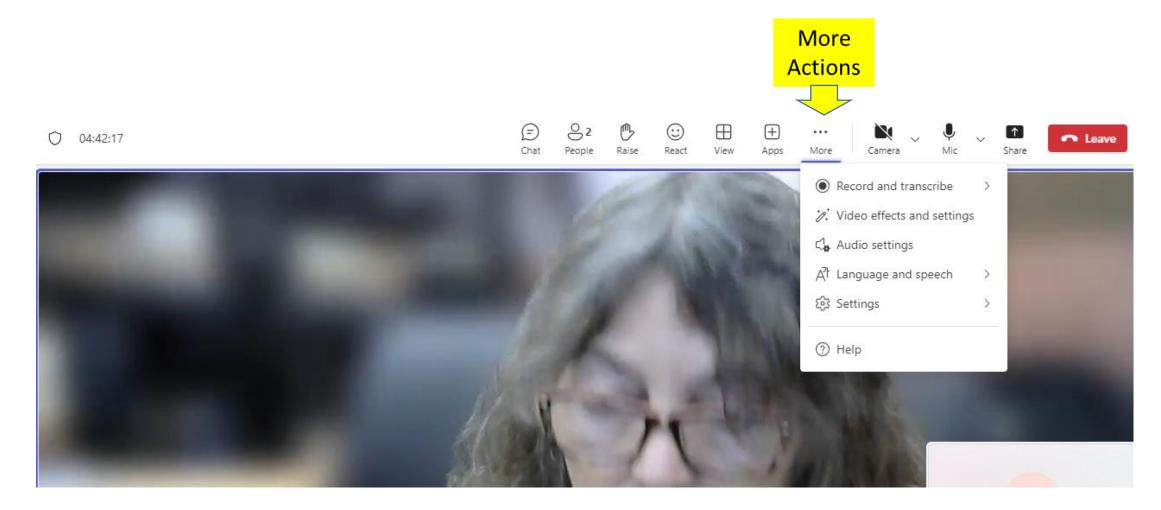

#### Share content

- Screen, window, or tab
  Choose what you want to share
- Microsoft Whiteboard
  Start Whiteboard