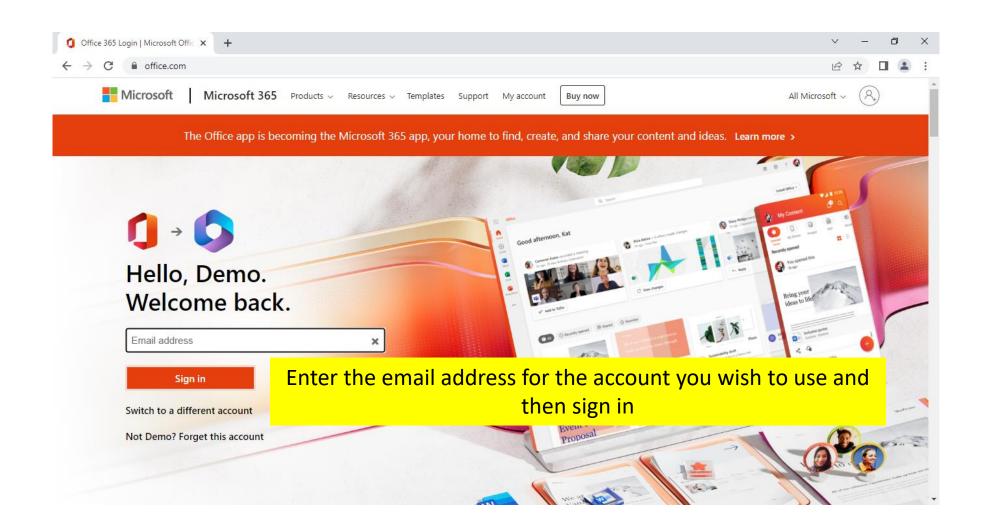

#### Office 365 Home Screen



#### Office 365 Home Screen



#### Choose How You Want to Use Teams



# Joining your Team (Classroom)



#### Welcome to Your Team



# Team Classroom (General Channel)



# Team Classroom (General Channel)



# Team Classroom (General Channel)



#### Channels



Teams uses channels to organize your classes

In addition to the General Channel your instructor may add additional channels. You can go to these channels to see links for meetings, assignments, etc. for that week or topic.

If no channels are listed all information will be in the General channel

#### Chat



#### Chat



#### Chat

To: Enter name, email, group or tag

Click in the To: box and begin typing the name of the person you want to chat with.





# Joining Online Lectures via Calendar