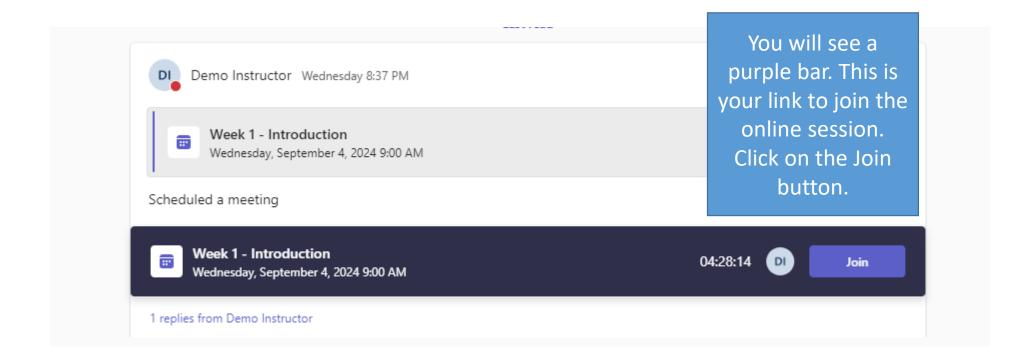

# Joining Online Lectures via Channel

## Joining Online Lectures via Channel

04:47:34