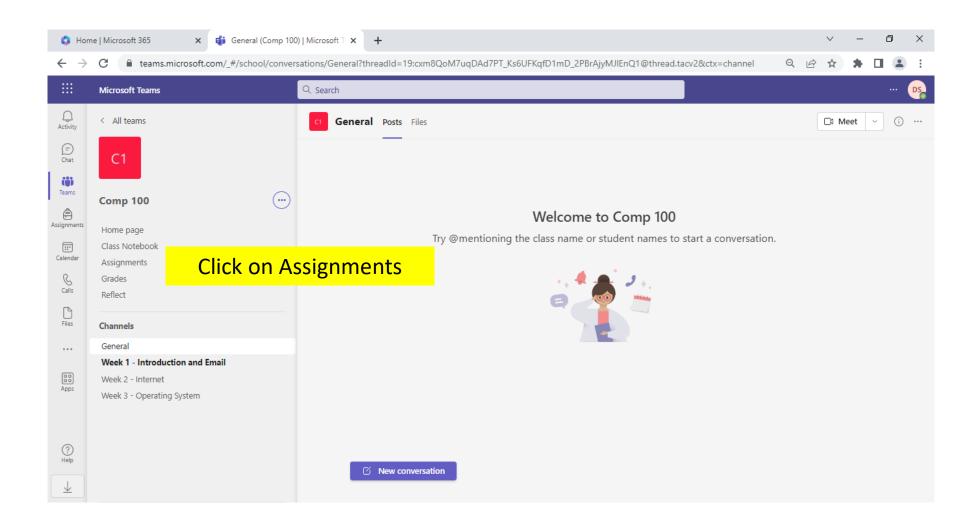

Lectures via Calendar



# Joining Online Lectures via Channel



## Joining Online Lectures via Channel























04:47:34























#### Share content

- Screen, window, or tab
  Choose what you want to share
- Microsoft Whiteboard
  Start Whiteboard

#### PowerPoint Live

See your notes, slides, and audience while you present.

- YouTube
- First Nations Games
- Presentation2
- Presentation1
- Comp 125
- Presentation



Click Share

Share

Cancel

## Files/Folders – General Channel



#### Sharing Files/Folders – Other Channels



#### Sharing Files/Folders – Other Channels



#### Sharing Files/Folders – Other Channels



#### Sharing Files/Folders – Other Channels



#### Sharing Files/Folders – Other Channels



#### Sharing Files/Folders – Other Channels



































#### Grades