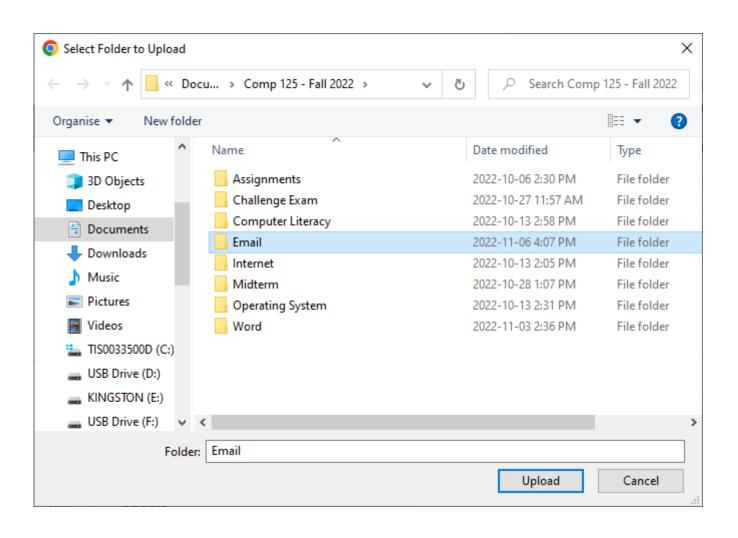

Online Lectures via Calendar



# Joining Online Lectures via Calendar



# Joining Online Lectures via Channel



## Joining Online Lectures via Channel























04:47:34























#### Share content

- Screen, window, or tab
  Choose what you want to share
- Microsoft Whiteboard
  Start Whiteboard

#### PowerPoint Live

See your notes, slides, and audience while you present.

- YouTube
- First Nations Games
- Presentation2
- Presentation1
- Comp 125
- Presentation



Click Share

Share

Cancel

## Files/Folders – General Channel



#### Sharing Files/Folders – Other Channels



#### Sharing Files/Folders – Other Channels



#### Sharing Files/Folders – Other Channels



#### Sharing Files/Folders – Other Channels



#### Sharing Files/Folders – Other Channels



#### Sharing Files/Folders – Other Channels



































#### Grades