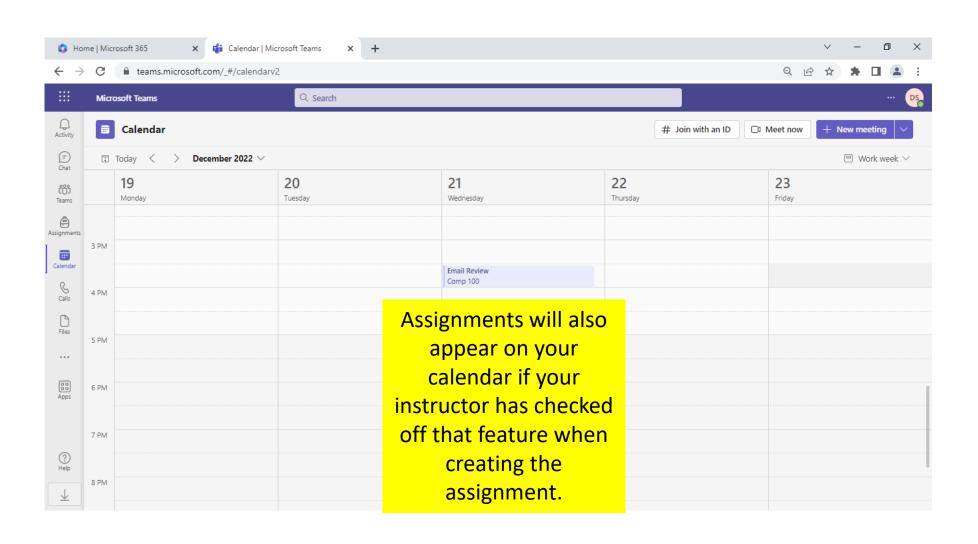

es via Calendar



# Joining Online Lectures via Channel



## Joining Online Lectures via Channel























04:47:34























#### Share content

- Screen, window, or tab
  Choose what you want to share
- Microsoft Whiteboard
  Start Whiteboard

#### PowerPoint Live

See your notes, slides, and audience while you present.

- YouTube
- First Nations Games
- Presentation2
- Presentation1
- Comp 125
- Presentation



Click Share

Share

Cancel

## Files/Folders – General Channel



#### Sharing Files/Folders – Other Channels



#### Sharing Files/Folders – Other Channels



#### Sharing Files/Folders – Other Channels



#### Sharing Files/Folders – Other Channels



#### Sharing Files/Folders – Other Channels



#### Sharing Files/Folders – Other Channels



































#### Grades